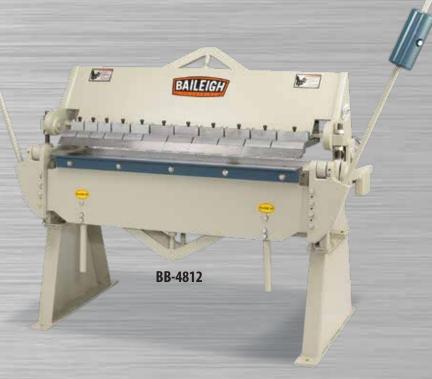

## Box & Pan Brakes - BB-4814 / BB-4812

- ◆ Counterweight apron assist
- ◆ Adjustable beam
- ◆ Floor stand included
- ◆ 2-piece hardened finger assortment: 6-3", 2-4", 1-25"
- Angle stop rod and counterweight assist

Specifications subject to change without notice.

| SPECIFICATIONS BB-4812             |                 |                      |
|------------------------------------|-----------------|----------------------|
| Length                             | 48"             | 1220 mm              |
| Thickness (SS)                     | 12 ga. (16 ga.) |                      |
| Bend Angle                         | 0 – 135°        |                      |
| Finger Sizes                       | 3"-4"-5"-6"     |                      |
| Beam Adjustment                    | 1"              | 25.4 mm.             |
| Min. Reverse Bend                  | .625"           | 16 mm                |
| Box Depth                          | 6"              | 152 mm               |
| Shipping<br>Dimensions (L x W x H) | 71" x 34" x 44" | 1803 x 864 x 1118 mm |
| Shipping Weight                    | 1,980 lbs.      | 900 kgs.             |

Specifications subject to change without notice.

- ◆ 48" x 12-gauge capacity
- ◆ Box, pan, and straight

**BB-4814** 

- 2-piece hardened finger assortment: 3-3", 2-4",5-5", 1-6"
- Angle stop rod and counterweight assist