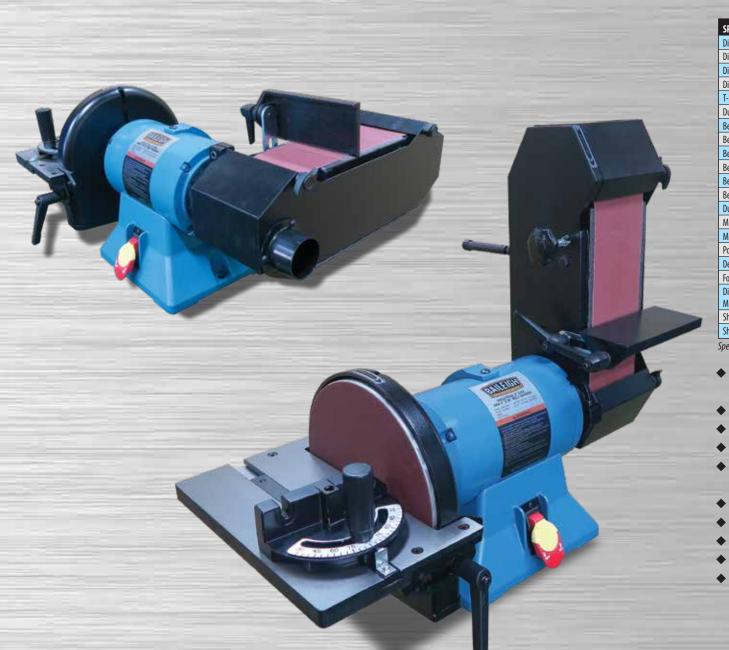

## **Disc & Belt Grinders – DBG-9436**

| SPECIFICATIONS – BG-9436           |                      |
|------------------------------------|----------------------|
| Disc Diameter                      | 9"                   |
| Disc Grits                         | 80                   |
| Disc Table Size                    | 11-13/16" x 5-29/32" |
| Disc Table Tilt                    | 45 degrees down      |
| T-Slot Size                        | 3/4" x 3/8"          |
| Dust Port                          | 2"                   |
| Belt Size                          | 36" x 4"             |
| Belt Grit                          | 80                   |
| Belt Speed (SFPM)                  | 3769                 |
| Belt Drive Wheel                   | 4" x 4"              |
| Belt Table Tilt                    | 45 Degrees Down      |
| Belt Table Size                    | 6-5/16" x 3"         |
| Dust port                          | 2"                   |
| Motor HP                           | 1"                   |
| Motor Speed                        | 3,600 rpm            |
| Power Requirements                 | 115V                 |
| Decibels                           | 75dB@3'              |
| Foot Print                         | 9-1/2" x 8-1/16"     |
| Distance between<br>Mounting Holes | 8-1/2"               |
| Shipping Dimensions                | 22" x 25" x 17"      |
| Shipping Weight                    | 100 lbs.             |

Specifications subject to change without notice.

- ◆ Combination belt grinder and sanding disc
- ♦ 9" sanding disc
- ♦ 4" x 36" grinding belt
- ◆ 3600 rpms
- Enclosed pre-lubricated ball bearings
- ◆ Rubber mounts
- ◆ Adjustable tool rests
- ◆ Work light included
- ◆ CSA listed
- ♦ 115V