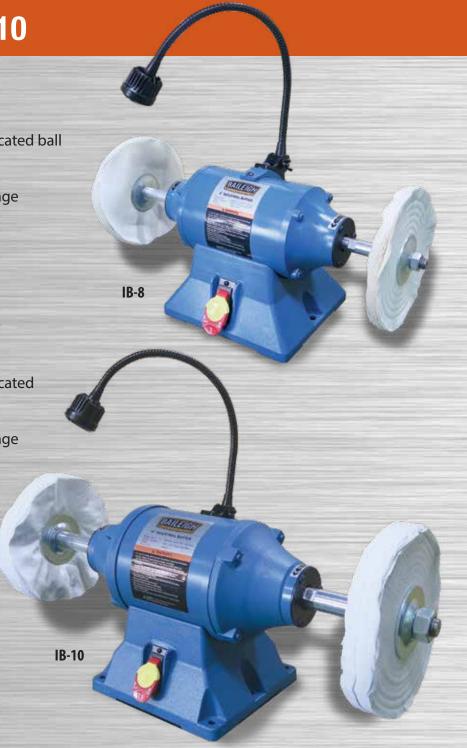

## **Buffing Wheels – IB-8 / IB-10**

| SPECIFICATIONS – IB-8 |  |  |  |  |  |
|-----------------------|--|--|--|--|--|
| 8" x 1/2" x 5/8"      |  |  |  |  |  |
| piral and Half Spiral |  |  |  |  |  |
| 5/8"                  |  |  |  |  |  |
| 1/2", 1", 2"          |  |  |  |  |  |
| 1-1/2"                |  |  |  |  |  |
| 3,600 rpm             |  |  |  |  |  |
| 115V                  |  |  |  |  |  |
| 75dB @ 3'             |  |  |  |  |  |
| 9-1/2" x 8-1/16"      |  |  |  |  |  |
| 8-1/2"                |  |  |  |  |  |
| 27" x 11" x 12"       |  |  |  |  |  |
| 50 lbs.               |  |  |  |  |  |
|                       |  |  |  |  |  |

Specifications subject to change without notice.

| •  | 8" | but | ffer/ | pol | is  | her  |
|----|----|-----|-------|-----|-----|------|
| -4 | O  | Dui | 161/  | PU  | 113 | IICI |

- ◆ 3600 rpms
- ◆ LED light included
- Enclosed pre-lubricated ball bearings
- ◆ Rubber mounts
- ◆ 2 extra pairs of flange washers included
- ♦ 115V

| SPECIFICATIONS – IB-10             |                        |  |  |  |  |
|------------------------------------|------------------------|--|--|--|--|
| Wheel Size                         | 10" x 1" x 1"          |  |  |  |  |
| Wheel Type                         | Spiral and Half Spiral |  |  |  |  |
| Shaft Diameter                     | 1"                     |  |  |  |  |
| Spacer Sizes                       | 1/2", 1", 2"           |  |  |  |  |
| Motor HP                           | 1-1/2"                 |  |  |  |  |
| Motor Speed                        | 1,800 rpm              |  |  |  |  |
| Power Requirements                 | 115V                   |  |  |  |  |
| Decibels                           | 75dB @ 3'              |  |  |  |  |
| Foot Print                         | 10" x 9-5/8"           |  |  |  |  |
| Distance between<br>Mounting Holes | 8-3/4"                 |  |  |  |  |
| Shipping Dimensions                | 34" x 13" x 15-1/2"    |  |  |  |  |
| Shipping Weight                    | 85 lbs.                |  |  |  |  |

Specifications subject to change without notice.

- ♦ 10" buffer/polisher
- ♦ 1800 rpms
- ◆ LED light included
- Enclosed pre-lubricated ball bearings
- ◆ Rubber mounts
- ◆ 2 extra pairs of flange washers included
- ♦ 115V
- **◆** CSA Certified