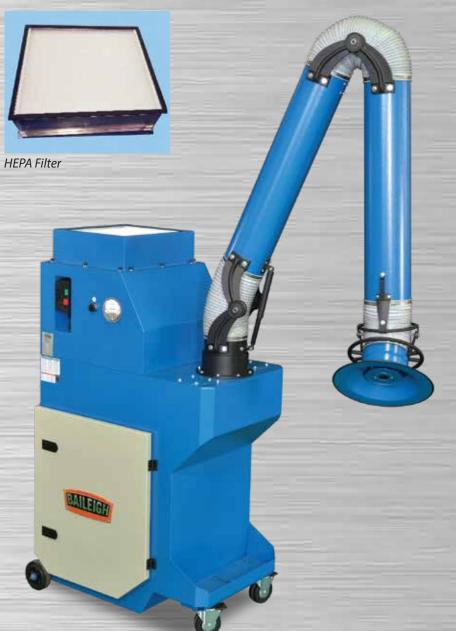

## **Fume Extractors – FE-1200**

Aluminum Filter

Chip Tray

| CFM 1110                                                                       |     |
|--------------------------------------------------------------------------------|-----|
| Crivi                                                                          |     |
| Filter System 3 Stage                                                          |     |
| Stage 1 Filter Aluminum Mesh                                                   |     |
| Stage 1 Filter Size 21.2" x 17.3" x 0.87" 540 x 440 x 22 mm                    |     |
| Stage 2 Filter Polyester Teflon Coated Cartridge with Pulse C                  | ean |
| Stage 2 Filter Size Ø11.2" x 13" L Ø385 x 330 mm L                             |     |
| Stage 3 Filter HEPA                                                            |     |
| Stage 3 Filter Size 18" x 20" x 5.9" 457 x 508 x 150 mm                        |     |
| Required Air Supply 60 — 90psi (For Pulse Clean Feature)                       |     |
| Motor 1.5 hp                                                                   |     |
| Power Requirements 110V                                                        |     |
| Shipping Dimensions (L x W x H) 88.3" x 53.2" x 73.6" 2241.5 x 1350.9 x 1870.9 | mm  |
| Shipping Weight 1,742 lbs. 790 kgs.                                            |     |

Specifications subject to change without notice.

- Heavy duty welding fume extractor
- ♦ 8" x 10' extractor arm
- ♦ 1.5 hp
- ◆ 1110 CFM
- ◆ 3 stage filter
  - 1. Fire resistant aluminum filter
  - Pulse clean canister filter system (air supply required)
  - 3. HEPA filter
- ◆ Portable
- ◆ Full steel construction
- ◆ CSA U.S. certified
- ◆ Tool-less filter maintance
- **◆** 110V