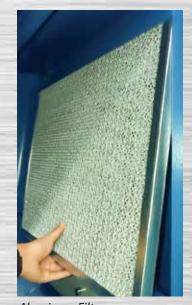

## **Fume Extractors – FE-1200**

Aluminum Filter

Chip Tray

| CFM 1110                                                                       |     |
|--------------------------------------------------------------------------------|-----|
| Crivi                                                                          |     |
| Filter System 3 Stage                                                          |     |
| Stage 1 Filter Aluminum Mesh                                                   |     |
| Stage 1 Filter Size 21.2" x 17.3" x 0.87" 540 x 440 x 22 mm                    |     |
| Stage 2 Filter Polyester Teflon Coated Cartridge with Pulse C                  | ean |
| Stage 2 Filter Size Ø11.2" x 13" L Ø385 x 330 mm L                             |     |
| Stage 3 Filter HEPA                                                            |     |
| Stage 3 Filter Size 18" x 20" x 5.9" 457 x 508 x 150 mm                        |     |
| Required Air Supply 60 — 90psi (For Pulse Clean Feature)                       |     |
| Motor 1.5 hp                                                                   |     |
| Power Requirements 110V                                                        |     |
| Shipping Dimensions (L x W x H) 88.3" x 53.2" x 73.6" 2241.5 x 1350.9 x 1870.9 | mm  |
| Shipping Weight 1,742 lbs. 790 kgs.                                            |     |