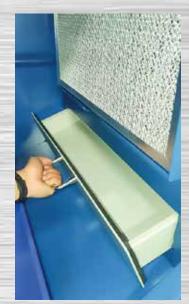

## **Fume Extractors – FE-1200**

Aluminum Filter

Chip Tray

| CFM 1110                                                                       |     |
|--------------------------------------------------------------------------------|-----|
| Crivi                                                                          |     |
| Filter System 3 Stage                                                          |     |
| Stage 1 Filter Aluminum Mesh                                                   |     |
| Stage 1 Filter Size 21.2" x 17.3" x 0.87" 540 x 440 x 22 mm                    |     |
| Stage 2 Filter Polyester Teflon Coated Cartridge with Pulse C                  | ean |
| Stage 2 Filter Size Ø11.2" x 13" L Ø385 x 330 mm L                             |     |
| Stage 3 Filter HEPA                                                            |     |
| Stage 3 Filter Size 18" x 20" x 5.9" 457 x 508 x 150 mm                        |     |
| Required Air Supply 60 — 90psi (For Pulse Clean Feature)                       |     |
| Motor 1.5 hp                                                                   |     |
| Power Requirements 110V                                                        |     |
| Shipping Dimensions (L x W x H) 88.3" x 53.2" x 73.6" 2241.5 x 1350.9 x 1870.9 | mm  |
| Shipping Weight 1,742 lbs. 790 kgs.                                            |     |