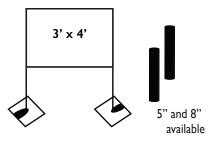

### PORTA-SHIELD DIVIDERS & STANDS FEATURES & BENEFITS:

- Made in U.S.A.
- Easy to clean
- Sturdy
- Lightweight barrier
- Clear Vinyl
- Economical
- Designed to create a safe & healthy environment
- 8" Leg extension available to create pass through on all small Porta-Shields

www.anchorinc.com

5" and 8" leg extension kits can be purchased to create a pass through on all small Porta-Shields<sub>m</sub>.

3', 4', 6'6" bases are designed to overlap so the barriers are seamless when aligned with one another.