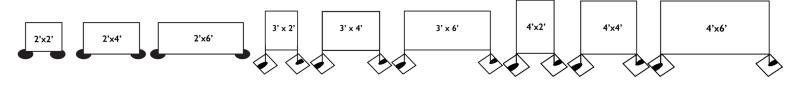

Porta-Shield comes in a variety of sizes to ensure that you have the best divider for your space. Sizes ranging from  $2' \times 2'$  to  $6'6'' \times 10'$ . Small Porta-Shields are designed to sit on desks, counters, tables and workspaces. Large Porta-Shields are designed to sit on the ground and create barriers for lines, hallways and anything in between!

#### SMALL

Designed for desk, counters, tables and workspaces Multiple sizes available