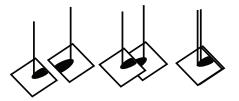

Porta-Shield Dividers feature a clear vinyl with pockets on all four sides. Securing the vinyl to the steel frame attached along with the sturdy base plates keeps the divider from tipping over. Base plates on the 3', 4' and 6'6" dividers are designed to overlap so the barriers are seamless when aligned with one another. Along with taking up a minimum amount of room. This virtually break-proof design will not crack, split or chip making one of the top sellers on the market.

www.anchorinc.com

5" and 8" leg extension kits can be purchased to create a pass through on all small Porta-Shields<sub>m</sub>.

3', 4', 6'6" bases are designed to overlap so the barriers are seamless when aligned with one another.