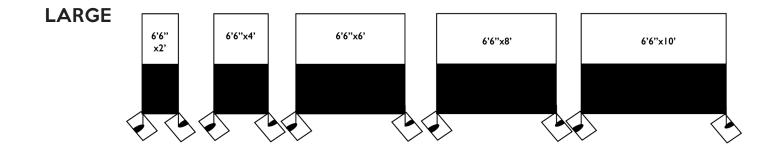

Porta-Shield comes in a variety of sizes to ensure that you have the best divider for your space. Sizes ranging from  $2' \times 2'$  to  $6'6'' \times 10'$ . Small Porta-Shields are designed to sit on desks, counters, tables and workspaces. Large Porta-Shields are designed to sit on the ground and create barriers for lines, hallways and anything in between!

### LARGE

6'6" barriers are designed to sit on the ground and create barriers for lines, hallways and anything in between.

Multiple sizes available

Copyright © 2020 Anchor Industries, Inc. All Rights Reserved