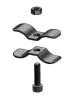

Connector Clamps Clamps can be purchased to connect 2 Porta-Shields together. Giving extra support to the overlapping base. Not available on 2' tall models

EASY TO CLEAN: Anchor uses and recommends Canberra Husky 891 to clean vinyl as needed.