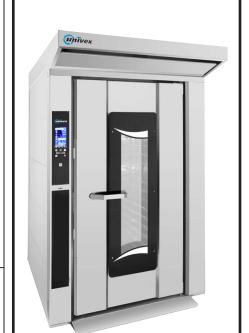

## **Rotating Double Rack Bakery Oven**

#### Model:

> RDRG11- Gas

#### **Features:**

- Rotating rack bakery ovens combine the efficiency of a convection oven with the uniform results of a rotating rack
- Unique compact design provides for all the features of the oven within a small footprint
- Heat elements are in direct contact with the baking chamber making space and heat exchange optimized so that less energy is consumed
- Touch screen control panel with multiple user programs