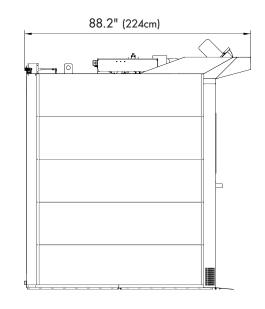

#### Plug Info: Hard Wire With Shutoff

- A- Power supply inlet
- B- Smoke discharge ø (150mm)
- C- Water discharge 1" (2.5cm)
- D- Water inlet 3/4" (1.9cm)
- E- Chamber vapor discharge ø (140mm)
- F- Extractor hood discharge ø (140mm)
- G- Burner

Fan speed: Five BTU: 380000 Minimum clearance away from flammable walls and other appliances: 3.9" (10cm)

Minimum distance away from wall to be cleaned and serviced: 19.7" (50cm)

| Oven Weight         |  |
|---------------------|--|
| 2755.8lbs. (1250Kg) |  |