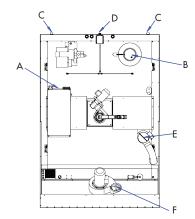

#### Plug Info: Hard Wire With Shutoff

- A- Power supply inlet
- B- Smoke discharge ø (150mm)
- C- Water discharge 1" (2.5cm)
- D- Water inlet 3/4" (1.9cm)
- E- Chamber vapor discharge ø (140mm)
- F- Extractor hood discharge ø (140mm)
- G- Burner