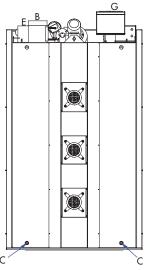

#### Plug Info: Hard Wire With Shutoff

- A- Power supply inlet
- B- Smoke discharge ø (150mm)
- C- Water discharge 1" (2.5cm)
- D- Water inlet 3/4" (1.9cm)
- E- Chamber vapor discharge ø (140mm)
- F- Extractor hood discharge ø (140mm)
- G- Burner