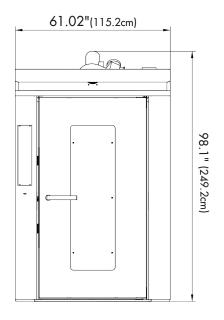

#### Plug Info: Hard Wire With Shutoff

- A- Power supply inlet
- B- Smoke discharge ø (150mm)
- C- Water discharge 1" (2.5cm)
- D- Water inlet 3/4" (1.9cm)
- E- Chamber vapor discharge ø (140mm)
- F- Extractor hood discharge ø (140mm)
- G- Burner

#### Water: 7-43 PSI

If washing system is in place, there is another water connection

\* The water needs to be filtered and softened with a hardness of 3.5 - 7 G/Gal

Cooking chamber structure: AISI 304 stainless steel

Fan speed: Five BTU: 380000 Minimum clearance away from flammable walls and other appliances: 3.9" (10cm)

Minimum distance away from wall to be cleaned and serviced: 19.7" (50cm)

| Oven Weight         |  |
|---------------------|--|
| 2755.8lbs. (1250Kg) |  |