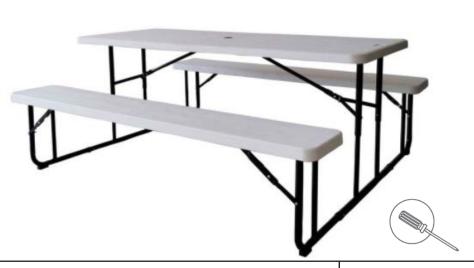

## **Folding Plastic Picnic Table**

Model(s): 695769 (white); 695769CH (charcoal); 695769GN (green)

| CONTENTS |      |             |
|----------|------|-------------|
| Ref.     | Qty. | Description |
| 1        | 1    | Table       |
| 2        | 1    | Bench       |
| H1       | 4    | Wrench      |
| H2       | 3    | Screw       |
| НЗ       | 6    | Nut O       |