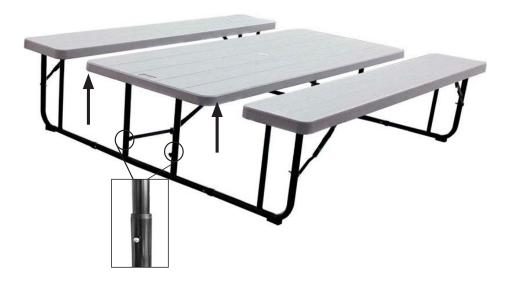

Open table and benches upside down on protected surface.

Ensure that the diagonal braces are in locked position.

Attach benches to table with leg screws and washers at highlighted positions. Do not tighten screws until all are in place.

Ensure that the diagonal braces are in locked position.