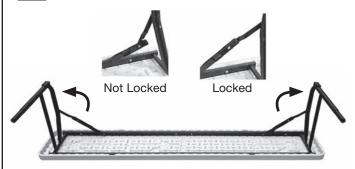

Open table and benches upside down on protected surface.

Ensure that the diagonal braces are in locked position.

Attach benches to table with leg screws and washers at highlighted positions. Do not tighten screws until all are in place.

Ensure that the diagonal braces are in locked position.