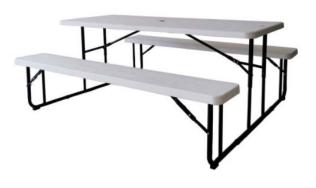

## **Folding Plastic Picnic Table**

Model(s): 695769 (white); 695769CH (charcoal); 695769GN (green)

| CONTENTS |      |             |
|----------|------|-------------|
| Ref.     | Qty. | Description |
| 1        | 1    | Table       |
| 2        | 1    | Bench       |
| H1       | 4    | Wrench      |
| H2       | 3    | Screw       |
| НЗ       | 6    | Nut O       |

Open table and benches upside down on protected surface.

Ensure that the diagonal braces are in locked position.

Attach benches to table with leg screws and washers at highlighted positions. Do not tighten screws until all are in place.