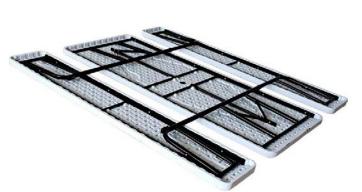

## **Folding Plastic Picnic Table**

**To Fold Table:** Press buttons and push table top downward. Push down on the table and bench braces. Fold leg frames inward.

Secure legs to the table using the provided nylon fasteners.

**To Open Table After Assembly:** Unfold leg frames. Push table and leg braces into lock position. Flip table over. Press buttons to raise table.