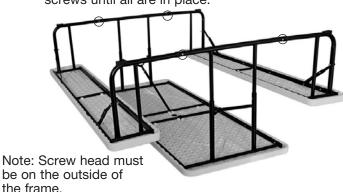

Open table and benches upside down on protected surface.

Ensure that the diagonal braces are in locked position.

Attach benches to table with leg screws and washers at highlighted positions. Do not tighten screws until all are in place.