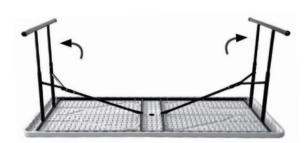

Open table and benches upside down on protected surface.

Ensure that the diagonal braces are in locked position.

Attach benches to table with leg screws and washers at highlighted positions. Do not tighten screws until all are in place.