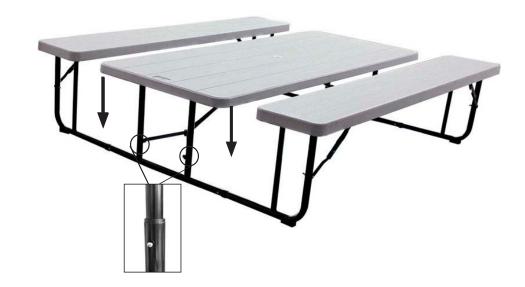

Open table and benches upside down on protected surface.

Ensure that the diagonal braces are in locked position.

Attach benches to table with leg screws and washers at highlighted positions. Do not tighten screws until all are in place.

Ensure that the diagonal braces are in locked position.