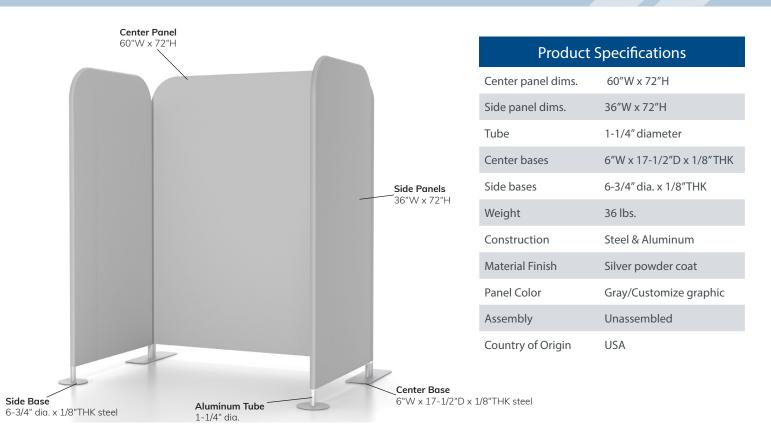

# Vaccine & Wellness Booth Stretched Fabric - Gray

# <u>Model no. 695852GY</u>

#### Lightweight & Durable

- Tool-free assembly
- Sturdy 1-1/4" diameter aluminum tubing
- Weighted steel bases
- Full length 6' height
- Soft curved tops

#### Versatility

- Center wall and side panels can be used straight or angled.
- Compact storage
- Quick & easy deployment
- Ships UPS