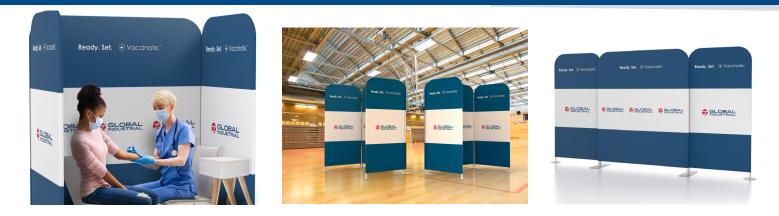

# Vaccine & Wellness Booth Stretched Fabric - Gray

#### **Privacy & Seperation**

- Transition open space.
- ► Can be used anywhere such as: arenas, conference halls, large venues, office building lobbies, and cafeteria.

## CUSTOMIZATION WITH YOUR LOGO OR ARTWORK AVAILABLE