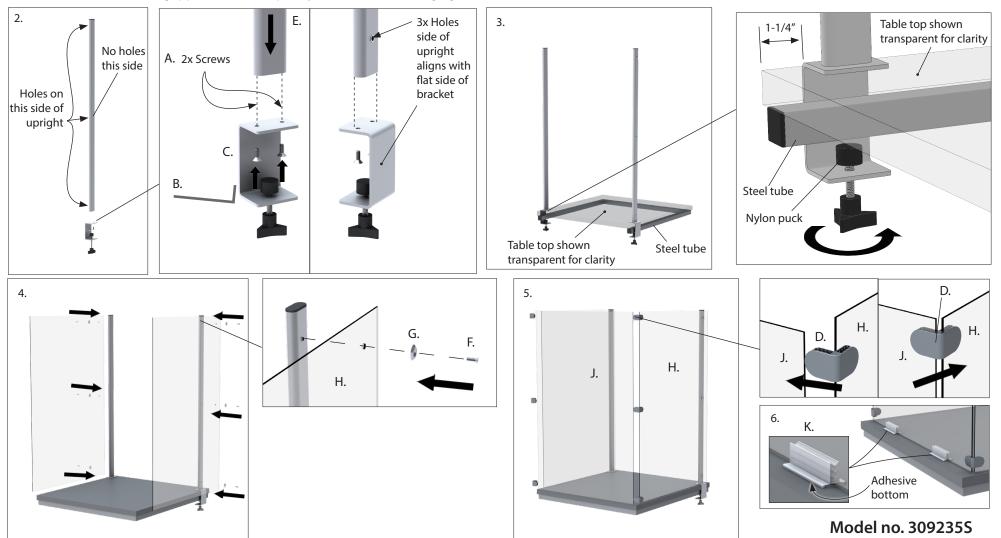

#### **Assembly Steps**

- 1. Unbox Uprights, Clear Panel, Clamps, Grippers and Screws.
- 2. Mount each upright to each clamp using the Allen screws provided, with the screw holes on the uprights facing the flat side of the clamp bracket.
- 3. Mount each clamp to opposite sides of your table, approximately 1-1/4" from the edge as shown below. The nylon puck on the bottom of the clamp will tighten against the steel tubing below the table top. Tighten the clamp knobs to secure the uprights.
- 4. Mount each Clear Panel with pre-drilled holes (Part H) to the uprights using the short countersunk screws (Part F) and finishing washers (Part G).
- 5. Slide the panel grippers (Part D) over the edge of the plain clear panel (Part J). Attach the grippers onto the adjacent panels (Part H).
- 6. Use the included Adhesive Backed Finned grippers (Part K) to attach the panels to the desktop. Be sure to have the spacing correct first, with the back panel over the desk, and where the adhesive grippers will be completely on the desk, not hanging off.