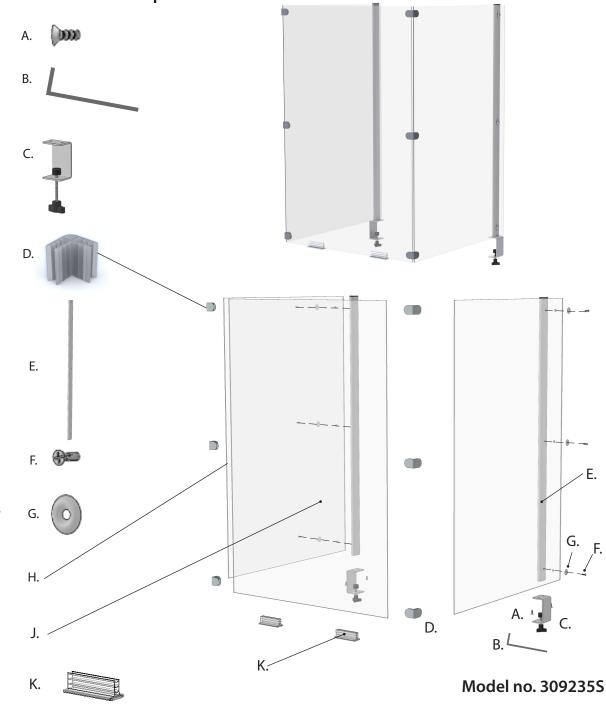

### **Parts List**

A: 4x Screws to affix bases or C-Clamps to uprights

B: 1x Allen Key to use to attach bases to uprights

C: 2x C-Clamps

D: 6x Panel Grippers

E: 2x Uprights

F: 4x Screws to affix panels to uprights

G: 4x Finishing washers to use when affixing panels to uprights

H: 2x PETG Clear Plastic Shield with pre-drilled holes

**J:** 1x PETG Clear Plastic Shield plain (without holes)

K: 2x Adhesive backed Finned Grippers