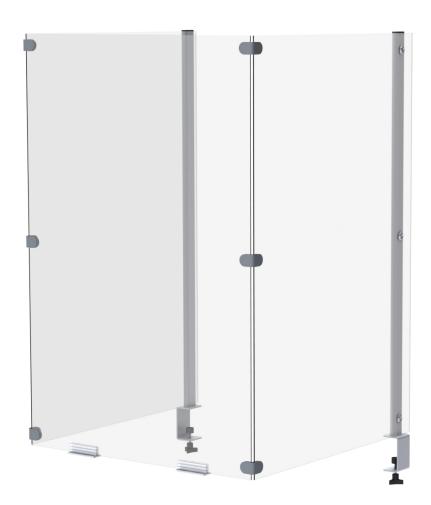

#### **Assembly Steps**

- 1. Unbox Uprights, Clear Panel, Clamps, Grippers and Screws.
- 2. Mount each upright to each clamp using the Allen screws provided, with the screw holes on the uprights facing the flat side of the clamp bracket.
- 3. Mount each clamp to opposite sides of your table, approximately 1-1/4" from the edge as shown below. The nylon puck on the bottom of the clamp will tighten against the steel tubing below the table top. Tighten the clamp knobs to secure the uprights.
- 4. Mount each Clear Panel with pre-drilled holes (Part H) to the uprights using the short countersunk screws (Part F) and finishing washers (Part G).
- 5. Slide the panel grippers (Part D) over the edge of the plain clear panel (Part J). Attach the grippers onto the adjacent panels (Part H).
- 6. Use the included Adhesive Backed Finned grippers (Part K) to attach the panels to the desktop. Be sure to have the spacing correct first, with the back panel over the desk, and where the adhesive grippers will be completely on the desk, not hanging off.