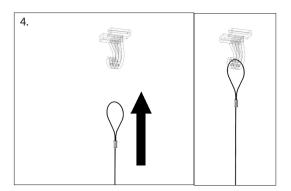

## Hanging Shield

- 1. Insert clear lens into upper gripper and clamp into place. Repeat for lower gripper.
- 2. Slide hanging clips directly into top channel of gripper.
- 3. Attach ceiling hook first by swiveling open the two sides of each hook. Engage each side of the hook over the ceiling panel divider, then firmly swivel the hook sides closed to clamp around the ceiling panel divider completely.
- 4. Hang looped end of the cable pair to ceiling hooks.
- 5. Feed the free end of each cable through the spring loaded cable lock and adjust to required length.
- 6. Hang the gripper hooks to the cable pair.