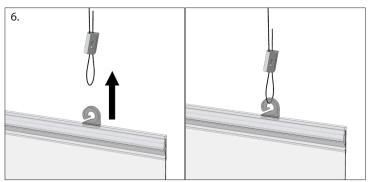

## Hanging Shield

- 1. Insert clear lens into upper gripper and clamp into place. Repeat for lower gripper.
- 2. Slide hanging clips directly into top channel of gripper.
- 3. Attach ceiling hook first by swiveling open the two sides of each hook. Engage each side of the hook over the ceiling panel divider, then firmly swivel the hook sides closed to clamp around the ceiling panel divider completely.
- 4. Hang looped end of the cable pair to ceiling hooks.
- 5. Feed the free end of each cable through the spring loaded cable lock and adjust to required length.
- 6. Hang the gripper hooks to the cable pair.