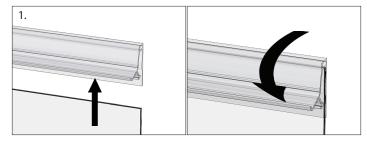

## Hanging Shield

- 1. Insert clear lens into upper gripper and clamp into place. Repeat for lower gripper.
- 2. Slide hanging clips directly into top channel of gripper.
- 3. Attach ceiling hook first by swiveling open the two sides of each hook. Engage each side of the hook over the ceiling panel divider, then firmly swivel the hook sides closed to clamp around the ceiling panel divider completely.
- 4. Hang looped end of the cable pair to ceiling hooks.
- 5. Feed the free end of each cable through the spring loaded cable lock and adjust to required length.
- 6. Hang the gripper hooks to the cable pair.