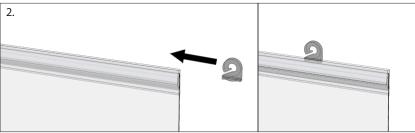

## Hanging Shield

- 1. Insert clear lens into upper gripper and clamp into place. Repeat for lower gripper.
- 2. Slide hanging clips directly into top channel of gripper.
- 3. Attach ceiling hook first by swiveling open the two sides of each hook. Engage each side of the hook over the ceiling panel divider, then firmly swivel the hook sides closed to clamp around the ceiling panel divider completely.
- 4. Hang looped end of the cable pair to ceiling hooks.
- 5. Feed the free end of each cable through the spring loaded cable lock and adjust to required length.
- 6. Hang the gripper hooks to the cable pair.