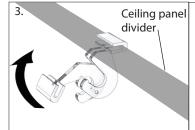

## Hanging Shield

- 1. Insert clear lens into upper gripper and clamp into place. Repeat for lower gripper.
- 2. Slide hanging clips directly into top channel of gripper.
- 3. Attach ceiling hook first by swiveling open the two sides of each hook. Engage each side of the hook over the ceiling panel divider, then firmly swivel the hook sides closed to clamp around the ceiling panel divider completely.
- 4. Hang looped end of the cable pair to ceiling hooks.
- 5. Feed the free end of each cable through the spring loaded cable lock and adjust to required length.
- 6. Hang the gripper hooks to the cable pair.