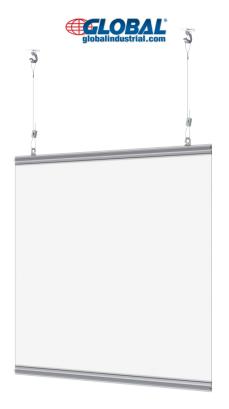

## Hanging Shield

- 1. Insert clear lens into upper gripper and clamp into place. Repeat for lower gripper.
- 2. Slide hanging clips directly into top channel of gripper.
- 3. Attach ceiling hook first by swiveling open the two sides of each hook. Engage each side of the hook over the ceiling panel divider, then firmly swivel the hook sides closed to clamp around the ceiling panel divider completely.
- 4. Hang looped end of the cable pair to ceiling hooks.
- 5. Feed the free end of each cable through the spring loaded cable lock and adjust to required length.
- 6. Hang the gripper hooks to the cable pair.