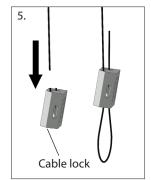

## Hanging Shield

- 1. Insert clear lens into upper gripper and clamp into place. Repeat for lower gripper.
- 2. Slide hanging clips directly into top channel of gripper.
- 3. Attach ceiling hook first by swiveling open the two sides of each hook. Engage each side of the hook over the ceiling panel divider, then firmly swivel the hook sides closed to clamp around the ceiling panel divider completely.
- 4. Hang looped end of the cable pair to ceiling hooks.
- 5. Feed the free end of each cable through the spring loaded cable lock and adjust to required length.
- 6. Hang the gripper hooks to the cable pair.