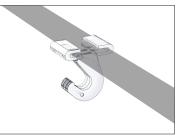

## Hanging Shield

- 1. Insert clear lens into upper gripper and clamp into place. Repeat for lower gripper.
- 2. Slide hanging clips directly into top channel of gripper.
- 3. Attach ceiling hook first by swiveling open the two sides of each hook. Engage each side of the hook over the ceiling panel divider, then firmly swivel the hook sides closed to clamp around the ceiling panel divider completely.
- 4. Hang looped end of the cable pair to ceiling hooks.
- 5. Feed the free end of each cable through the spring loaded cable lock and adjust to required length.
- 6. Hang the gripper hooks to the cable pair.