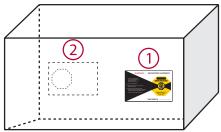

## ShockWatch® RFID Mounting Instructions

 Mount the ShockWatch RFID Impact Indicator in the lower third of the package/pallet as close to the edge as possible. Avoid the center of the package because the mounting locations should be structurally sound.

 If the package is twice as long as it is wide, use two ShockWatch RFID Impact Indicators. Place a second indicator in the same position on the opposite side of the package.

- 3. Place the Alert Sticker on your bill of lading as a reminder to receivers to check the ShockWatch RFID indicator immediately upon arrival.
- While these instructions are considered best practices, each situation may be different. If you have any questions please contact your SpotSee Sales representative or call +1 (800) 466-0101 or email techsupport@spotsee.io
- 5. To reorder, call (800) 846-2468 or email orders@spotsee.io