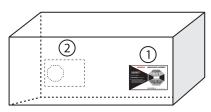

# L-65 YELLOW - 25G's at 50ms (milliseconds)

## PLACEMENT OF LABELS:

- A. Place ShockWatch label 12 14 in (30.48 35.56 cm) from the bottom of the box. Optional: Place a second indicator in the same position on the opposite end of the package.
- B. If the package is twice as long as it is wide, or palletized shipments use two ShockWatch labels. Place a second indicator in the same position on the opposite side of the package.