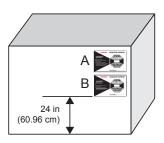

#### PLACEMENT OF LABELS:

- A. For Packages 50 100 lbs (22.68 45.36 kg)

  Placement is in upper right corner of the package.
- B. For Packages 100-500 lbs (45.36 226.8 kg)Placement is along the right edge, at least 24 inches (60.96 cm) from the bottom of the package.