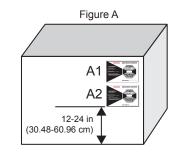

#### PLACEMENT OF LABELS:

- A1. For Packages 50 100 lbs (22.68 45.36 kg)
  Placement is in upper right corner of the package. **See Figure A A1.**
- A2. For Packages 100-500 lbs (45.36 226.8 kg) Placement is along the right edge, 12-24 inches (30.48 60.96 cm) from the bottom of the package. **See Figure A A2.**
- B. If the package is twice as long as it is wide, or palletized shipments use two labels.
   Place a second indicator in the same position on the opposite side of the package. See Figure B.