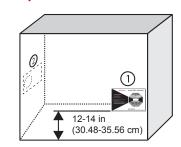

# L-65 YELLOW - 25G's at 50ms (milliseconds)

## PLACEMENT OF LABELS:

- A. Place ShockWatch label 12 14 in (30.48 35.56 cm) from the bottom of the box. Optional: Place a second indicator in the same position on the opposite end of the package.
- B. If the package is twice as long as it is wide, or palletized shipments use two ShockWatch labels. Place a second indicator in the same position on the opposite side of the package.