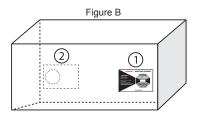

#### PLACEMENT OF LABELS:

- A1. For Packages 50 100 lbs (22.68 45.36 kg)
  Placement is in upper right corner of the package. **See Figure A A1.**
- A2. For Packages 100-500 lbs (45.36 226.8 kg) Placement is along the right edge, 12-24 inches (30.48 60.96 cm) from the bottom of the package. **See Figure A A2.**
- B. If the package is twice as long as it is wide, or palletized shipments use two labels.
   Place a second indicator in the same position on the opposite side of the package. See Figure B.