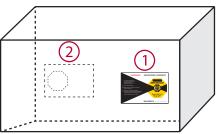

## ShockWatch® 2 Mounting Instructions

Mount the ShockWatch 2 Impact
 Indicator in the lower third of the
 package/pallet as close to the edge as
 possible. Avoid the center of the package
 because the mounting locations should
 be structurally sound.

2. If the package is twice as long as it is wide, use two ShockWatch 2 Impact Indicators. Place a second indicator in the same position on the opposite side of the package.

- 3. Place the Alert Sticker on your bill of lading as a reminder to receivers to check the ShockWatch 2 indicator immediately upon arrival.
- 4. While these instructions are considered best practices, each situation may be different. If you have any questions or would like to reorder, please contact your SpotSee Sales representative or call (800) 527-9497 or +1 (214) 736-4580 or email: info@spotsee.io
- 5. To reorder, call (800) 846-2468 or email orders@spotsee.io