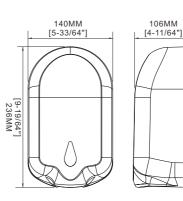

## TECHNICAL DATA [ GEL DISPENSER ]

| TECHNICAL DATA [ GEL DISPENSER ] |                              |
|----------------------------------|------------------------------|
| Motor                            | DC Motor, 1400 RPM, 0.5 W    |
| Voltage: DC 6V [ 4Pe             | cs AA / LR6 Alkaline Battery |
| Capacity:                        | 1100 ML [ 37.2 OZ            |
| Dose/Pump:                       | 1.0 ML [ 0.034 OZ            |
| Sensor Rang                      | 3 -10 CN                     |
| Battery Life:                    | 70,000 Cycles                |
| Room Temperature:                | 5-40°C [41-104°F]            |
| Drop Type:                       | Gel Soap or Gel Sanitizer    |
| Body Material:                   | High Impact ABS Plastic      |
| Unit Shipping W                  | 0.9 KG [ 1.98 LB ]           |
| Unit Net Weight:                 | 0.7 KG [ 1.54 LB ]           |
|                                  |                              |

## TECHNICAL DATA [ FOG DISPENSER ]

| Motor Type:         | DC Motor, 1400 RPM, 0.5 W      |
|---------------------|--------------------------------|
| Voltage: DC 6V [ 4  | Pcs AA / LR6 Alkaline Battery] |
| Capacity:           | 1100 ML [ 37.2 OZ]             |
| Dose/Pump:          | 1.0 ML [ 0.034 OZ ]            |
| Sensor Range:       | 3 -10 CM                       |
| Battery Life:       | 70,000 Cycles                  |
| Room Temperature:   | 5 - 40°C [ 41 - 104°F ]        |
| Spray Type:         | Medical Alcohol Fog            |
| Body Material:      | High Impact ABS Plastic        |
| Unit Shipping Weigl | nt: 0.9 KG [ 1.98 LB ]         |
| Unit Net Weight:    | 0.7 KG [ 1.54 LB ]             |
|                     |                                |