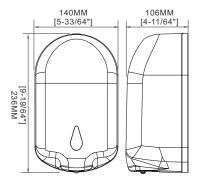

## TECHNICAL DATA [ GEL DISPENSER ]

| TECHNICAL DATA [ GEL DISPENSER ] |                              |
|----------------------------------|------------------------------|
| Motor                            | DC Motor, 1400 RPM, 0.5 W    |
| Voltage: DC 6V [ 4Pe             | cs AA / LR6 Alkaline Battery |
| Capacity:                        | 1100 ML [ 37.2 OZ            |
| Dose/Pump:                       | 1.0 ML [ 0.034 OZ            |
| Sensor Rang                      | 3 -10 CN                     |
| Battery Life:                    | 70,000 Cycles                |
| Room Temperature:                | 5-40°C [41-104°F]            |
| Drop Type:                       | Gel Soap or Gel Sanitizer    |
| Body Material:                   | High Impact ABS Plastic      |
| Unit Shipping W                  | 0.9 KG [ 1.98 LB ]           |
| Unit Net Weight:                 | 0.7 KG [ 1.54 LB ]           |
|                                  |                              |

## TECHNICAL DATA [ FOG DISPENSER ]

| Motor Type:         | DC Motor, 1400 RPM, 0.5 W      |
|---------------------|--------------------------------|
| Voltage: DC 6V [ 4  | Pcs AA / LR6 Alkaline Battery] |
| Capacity:           | 1100 ML [ 37.2 OZ]             |
| Dose/Pump:          | 1.0 ML [ 0.034 OZ ]            |
| Sensor Range:       | 3 -10 CM                       |
| Battery Life:       | 70,000 Cycles                  |
| Room Temperature:   | 5 - 40°C [ 41 - 104°F ]        |
| Spray Type:         | Medical Alcohol Fog            |
| Body Material:      | High Impact ABS Plastic        |
| Unit Shipping Weigl | nt: 0.9 KG [ 1.98 LB ]         |
| Unit Net Weight:    | 0.7 KG [ 1.54 LB ]             |
|                     |                                |