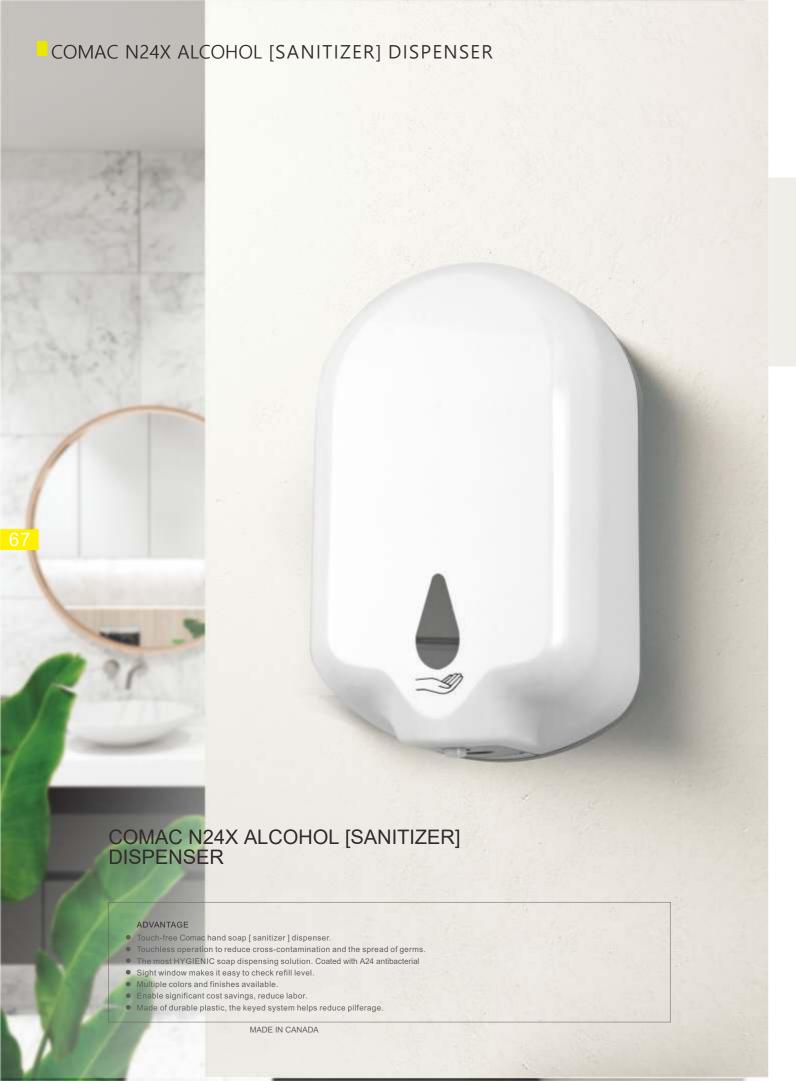

Touchless operation to reduce cross-contamination and the spread of germs

AA [ LR6 ] alkaline batter 70,000 Cycles

1100 ML Front sight window makes it easy to check refill level

Spray medical alcohol 1 ML fog per pump