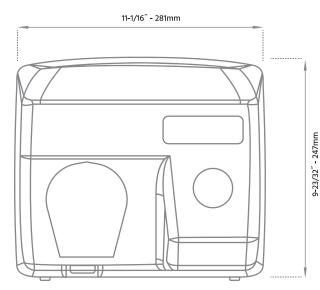

### DIMENSIONS

### **FRONT VIEW**

# 8-11/32" - 212mm

TRO

Timing Protection 60 seconds auto shut off Drip Proof IPX1▲ Isolation Class 1 Material Steel Cover Finish Porcelain Enameled Coating Dimensions 281 mm (W) x 247 mm (H) x 212 mm (D) [11–1/16" (W) x 9–23/32" (H) x 8–11/32" (D)]