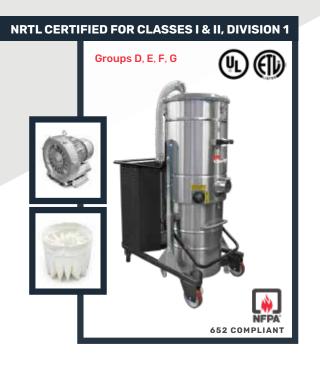

## **Features**

- ✓ Compact, portable and constructed with conductive powder coated steel
- ✓ Side channel blower (continuous use / no maintenance up to 30,000 hours)
- ✓ Bonding and grounding
- ✓ Removable stainless steel collection tank and filter chamber
- ✓ Pressure relief valve
- ✓ Integrated cleaning system
- ✓ Large filter surface
- $\checkmark$  Certified HEPA Class H14 (99.995% @ 0.18  $\mu m)$  as standard
- ✓ NRTL certified for Classes I and II, Division 1 hazardous locations

## Filtration

| Primary Filter               | Star                                    |
|------------------------------|-----------------------------------------|
| Surface Area                 | 32 ft <sup>2</sup> (3 m <sup>2</sup> )  |
| Media Class (IEC 60335-2-69) | Antistatic Polyester - Class M          |
| Cleaning System              | Manual                                  |
| HEPA Filter (Included)       | Certified H14 Class (99.995% @ 0.18 µm) |