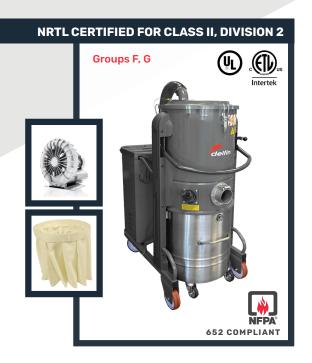

DG KW6 D2 is a series of NRTL tested and certified vacuums for the continuous collection of medium dust. They are recognized as Delfin's most versatile three-phase systems in the explosion-proof line.

**Features** 

- ✓ Compact, portable and constructed with powder coated steel
- Side channel blower (continuous use / no maintenance up to 30,000 hours)
- Bonding and grounding
- Stainless steel removable tank
- Tangential inlet with cyclone filter protector
- Large filter surface
- Integrated cleaning system
- Pressure relief valve
- NRTL certified for Class II, Division 2 hazardous locations