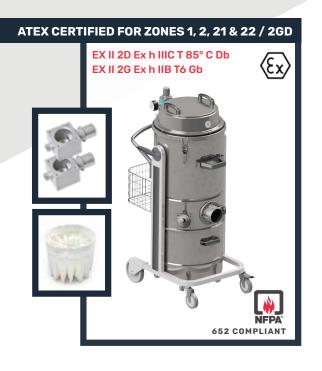

## **Features**

BUILDING AND CONSTRUCTION FOOD AND BEVERAGE

✓ Compact, portable and constructed with steel

PHARMACEUTICAL

AND BIOTECH

✓ 2-unit Venturi system (continuous use / maintenance-free)

GOVERNMENT AND UTILITY TECHNOLOGY AND ENGINEERING

- ✓ Low air consumption
- ✓ Bonding and grounding
- ✓ Removable stainless steel collection tank
- ✓ Accessory basket
- ✓ Versatile and lightweight
- ✓ Integrated cleaning system
- ✓ ATEX Certified for Zones 1, 2, 21 & 22 and NFPA 652 compliant

## Filtration

| Primary Filter               | Star                                   |
|------------------------------|----------------------------------------|
| Surface Area                 | 22 ft <sup>2</sup> (2 m <sup>2</sup> ) |
| Media Class (IEC 60335-2-69) | Antistatic Polyester - Class M         |
| Cleaning System              | Manual                                 |