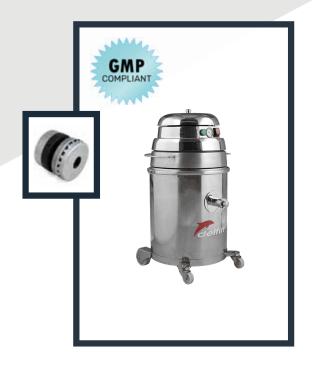

LC 1100 WD is an autoclavable wet and dry vacuum designed specially for cleanrooms up to IS04. Multi-stage filtration purifies the air and allows facilities to meet the environmental standards required in their industries.

## **Features**

- ✓ Compact and lightweight for maximum portability
- ✓ Spark-free brushless motor (up to 10,000 hour life expectancy)
- ✓ Up to 4 stages of high-efficiency filtration
- ✓ Autoclavable up to 248° F (excluding the engine head)
- ✓ Safety cap for disposable bags
- ✓ FDA approved stainless steel construction
- √ Very low noise level
- ✓ Compliant with Good Manufacturing Process (GMP) standards