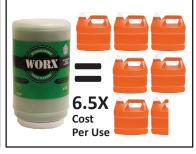

worse the reaction. It's called irritant contact dermatitis.





WORX® Biodegradable Hand Cleaner remains a safer alternative to the damage caused by hand cleaners containing harsh chemical. WORX® relieves symptoms caused by contact dermatitis and dry skin!

Not only does WORX<sup>®</sup> Biodegradable Hand Cleaner outperform the competition, it restores your skin's natural pH balanced and helps soothe dry cracked skin. WORX<sup>®</sup> Biodegradable Hand Cleaner it is also Green Seal<sup>®</sup> Certified, a symbol for environmental excellence!

WORX® is truly the 'Safest Alternative' for your hand cleaning needs, readily biodegradable, does not contain microbeads, walnut shells or harsh abrasives!

## Check out our news feed for more information on product safety at www.worx.ca