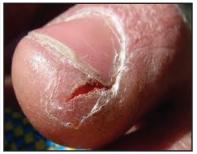

## Do your customers suffer from dry, cracked, skin on their hands?

Rashes are often caused by an allergic reaction, but what if the immune system wasn't involved?

When it comes to our hands the culprit is often caused by a chemical reaction to hand cleaners. Most common hand cleaners contain harsh chemicals, shells and abrasives that remove the surface oils that are shielding our skin. The longer we use these chemicals, the worse the reaction. It's called irritant contact dermatitis.