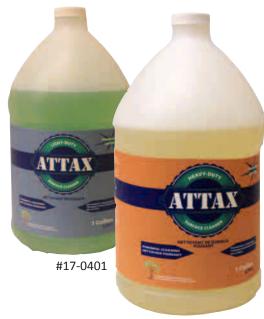

Closed Loop Dispensing System For Use with Attax Surface Cleaners Product Codes 17-0401 \ 17-0105 \ 17-0045 \ 17-0001 \ 18-0401 \ 18-0105 \ 18-0045 \ 18-0001

#11-9955

#11-9956 FOAMER

#18-0401

- **✓ Superior Performance**
- √ Safer for the User
- ✓ Environmentally Responsible
- **✓** Cost Effective