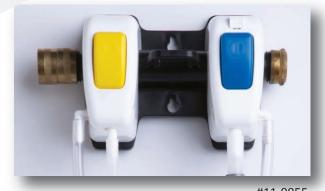

#### #11-9955 CLOSED LOOP DISPENSER KIT INCLUDES:

- · Dispensing Unit Plus Bottle Shelf
- · Wall Mounting Instructions
- · Two Flow Rate Combination, Color Coded
- · Accurate Dilution Control
- · Supply Tubes and Discharge Tube

Closed Loop Dispensing System For Use with Attax Surface Cleaners Product Codes 17-0401 \ 17-0105 \ 17-0045 \ 17-0001 \ 18-0401 \ 18-0105 \ 18-0045 \ 18-0001

#11-9955

#11-9956 FOAMER

#18-0401

- **✓ Superior Performance**
- √ Safer for the User
- ✓ Environmentally Responsible
- **✓** Cost Effective