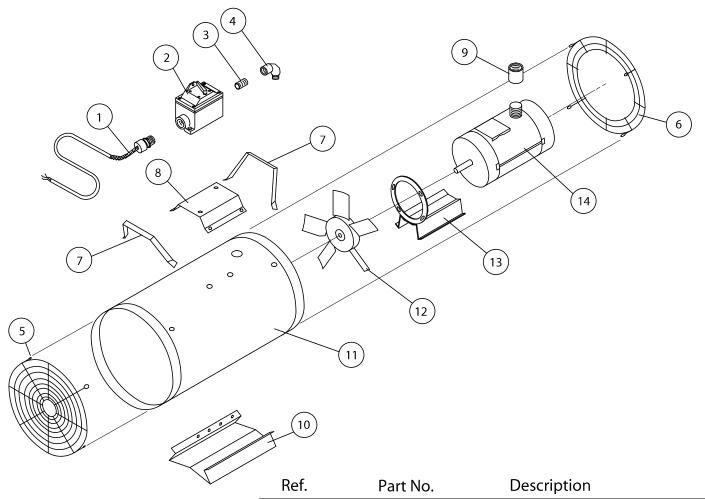

## UB12E Hazardous Location Blower Class 1 Group D

Effective: May 23, 2013

| Ref. | Part No. | Description                       |
|------|----------|-----------------------------------|
| 1    | UB-1715  | Cord Assembly (6')                |
| 2    | 6731     | Switch Assembly                   |
| 3    | 7040     | 3/4" Close Conduit Nipple         |
| 4    | 7039     | 3/4" Class 1 Group D Street Elbow |
| 5    | 6728     | Front Fan Guard                   |
| 6    | UB-1719  | Rear Fan Guard                    |
| 7    | UB-1019  | Handle                            |
| 8    | UB-1030  | Switch Mounting Plate             |
| 9    | 7038     | Class 1 Group D Reducing Coupling |
| 10   | UB-1018  | Base                              |
| 11   | UB-1507  | She <b>ll</b>                     |
| 12   | 4279     | Fan Blade                         |
| 13   | UB-1508  | Motor Mount                       |
| 14   | 6732     | 1 HP, Class 1 Group D Motor       |
|      |          |                                   |