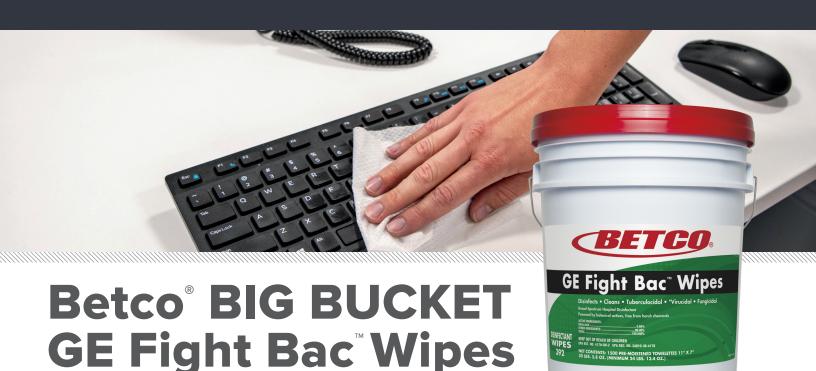

# Betco® BIG BUCKET GE Fight Bac® Wipes

#### WHERE TO USE:

- · Classrooms, including desks and computer surfaces
- Acrylic (Plexiglass®) dividers
- · Restroom disinfection
- · High-touch surfaces, including smart phones
- · Most other hard non-porous surfaces