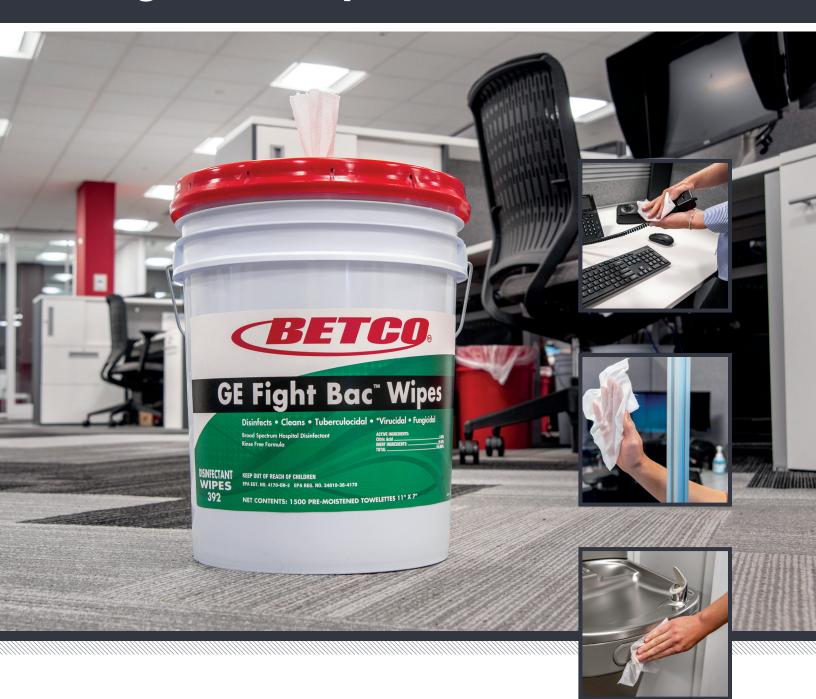

# Betco® BIG BUCKET GE Fight Bac® Wipes

#### WHERE TO USE:

- · Classrooms, including desks and computer surfaces
- Acrylic (Plexiglass®) dividers
- · Restroom disinfection
- · High-touch surfaces, including smart phones
- · Most other hard non-porous surfaces

#### **AVAILABLE IN:**

392F5 1 x 1500 Wipes Big Bucket, 11 x 7 sheet size

Industry-best product performance - Green Earth® products must meet or exceed traditional products. This performance is verified by third-party lab testing or testing designed and performed in Betco® laboratories.