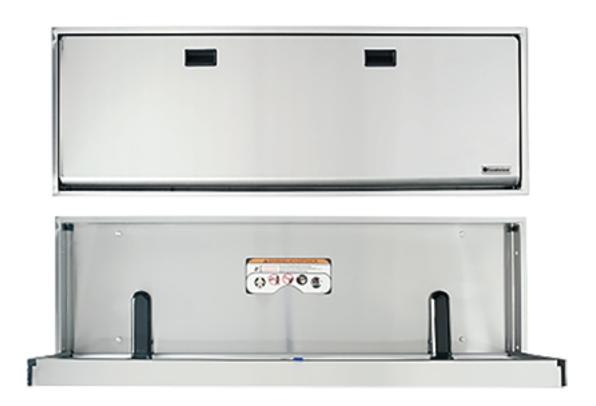

## Model 100SSE-SM Special Needs Stainless Steel Diaper Changing Station

- Full body 16 gauge, 304 brushed stainless steel.
- ABS replaceable tray liner.
- Rated to support a static load of 400 pounds (181 kg).
- Adult or physically challenged changing station ideal for schools, nursing homes and hospitals.
- Smooth nylon belt with Thermoplastic Polyurethane coating. Easy to sanitize and adjustable with one hand.
- Full stainless steel frame and hinges provide maximum durability.
- Easy to read ANSI compliant labels (ANSI Z535.3 and ANSI Z535.4), utilizing universal safety symbols.
- Pneumatic gas shock mechanisms to ensure smooth, safe open and close motions.
- Includes universal changing station door sign.
- Universal changing station plaque on front of unit.
- Surface mount requires additional flange. Specify model 100SSE-SM.
- Extended length of 62 inches (1575 mm).
- Limited Warranty: This product is warranted against manufacturing defects for a period of 5 years.

## **Short Specifications**

Full 304 brushed stainless steel exterior with vacuum formed polystyrene changing surface.

- 1. A.D.A Compliant attached buckle.
- 2. Acceptable product: Foundations Worldwide, Inc.; 100SSE-SM (Horizontal Surface Mount).
- 3. Characteristics:
  - a. Entire body 16 gauge, 304 brushed stainless steel, seamless welds.
  - b. Provide Foundations Worldwide, Inc. 200-SSLD; stainless steel liner dispenser.
- 4. Equipped with pneumatic cylinders.
- 5. Smooth nylon belt with Thermoplastic Polyurethane coating. Easy to sanitize and adjustable with one hand.
- 6. 400 lb. (181 kg) load rating exceeds ASTM F2285 requirements for weight bearing changing stations.