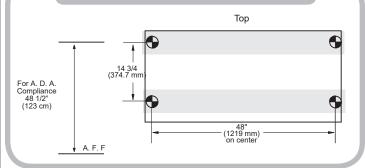

# THE THOUGHTFUL SOLUTION FOR THOSE WITH SPECIAL NEEDS.



ADULT EXTENDED RECESSED 100SSE-SM

Global Industrial Item Number B2311695

- Durable, bacteria resistant tray
- ADA and ANSI compliant when properly installed
- Made in the USA

- Easy-to-clean safety strap that adjusts with one hand
- Limited 5 year warranty
- Supports 400 lbs



BABY CHANGERS MADE BY BABY EXPERTS.™



5216 Portside Dr • Medina, OH 44256, U.S.A.
Public Washroom Sales Manager
Phone: 330-723-9814



BABY CHANGERS MADE BY BABY EXPERTS™



### Recommended Blocking Surface Mount



#### **Installation Information**

- Unit projects 4 inches (100 mm).
- Rough-in opening 63.25 inches (1607 mm) wide x 21.75 mm) (552 high. Shim as required for tight fit on all 4 sides.
- Open unit project from wall 21.375 inches (543 mm).

## Submittal Sheet

## Model 100SSE-SM Special Needs Stainless Steel Diaper Changing Station

- Full body 16 gauge, 304 brushed stainless steel.
- ABS replaceable tray liner.
- Rated to support a static load of 400 pounds (181 kg).
- Adult or physically challenged changing station ideal for schools, nursing homes and hospitals.
- Smooth nylon belt with Thermoplastic Polyurethane coating. Easy to sanitize and adjustable with one hand.
- Full stainless steel frame and hinges provide maximum durability.
- Easy to read ANSI compliant labels (ANSI Z535.3