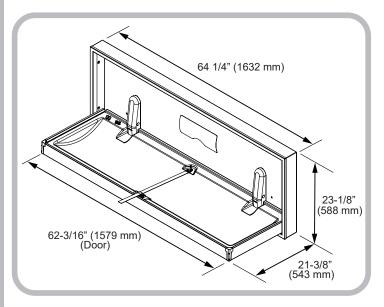

#### **Installation Information**

- Unit projects 4 inches (100 mm).
- Rough-in opening 63.25 inches (1607 mm) wide x 21.75 mm) (552 high. Shim as required for tight fit on all 4 sides.
- Open unit project from wall 21.375 inches (543 mm).