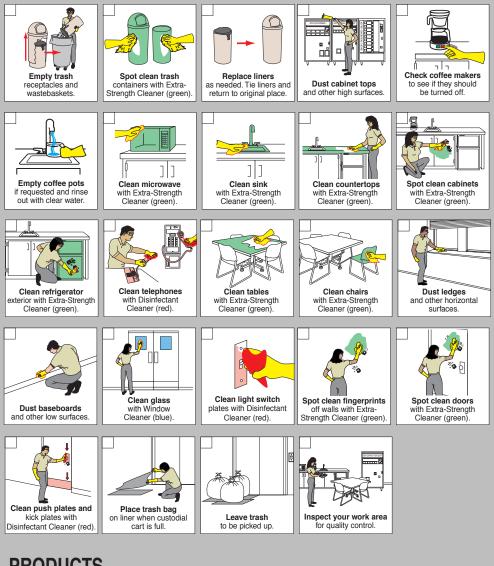

#### **OFFICE/CONFERENCE ROOMS**

### PRODUCTS

| Neutral Cleaner                                                                                                              | Window Cleaner                                                                                                          | Restroom & Bowl                                                                                                                      | Extra-Strength Cleaner                                                                                        | Disinfectant Cleaner                                                                                         |                                                                                         |
|------------------------------------------------------------------------------------------------------------------------------|-------------------------------------------------------------------------------------------------------------------------|--------------------------------------------------------------------------------------------------------------------------------------|---------------------------------------------------------------------------------------------------------------|--------------------------------------------------------------------------------------------------------------|-----------------------------------------------------------------------------------------|
| B2310706                                                                                                                     | B2310696                                                                                                                | Cleaner B2310701                                                                                                                     | B2310694                                                                                                      | B2310688                                                                                                     |                                                                                         |
| Pour one<br>yellow pack<br>into water in<br>mop bucket.<br>Use for<br>ceramic tile,<br>terrazzo,<br>vinyl, and other floors. | Fill bottle from<br>Quik Tank with<br>one blue pack.<br>Use for glass,<br>windows, mirrors,<br>stainless steel,<br>etc. | Fill bottle from<br>Quik Tank with<br>one purple pack.<br>Use for toilet<br>bowls, urinals,<br>shower walls, tubs<br>and sinks, etc. | Fill bottle from<br>Quik Tank with<br>one green pack.<br>Use for tables,<br>desks, walls,<br>appliances, etc. | Fill bottle from<br>Quik Tank with<br>one red pack.<br>Use for knobs,<br>water fountains,<br>restrooms, etc. | Disinfectant Cleaner<br>(red) must remain on<br>surface 10 minutes to<br>work property. |