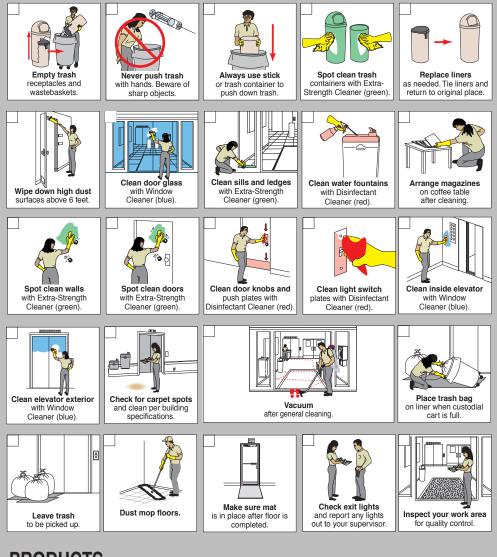

|
| Pour one<br>yellow pack<br>into water in<br>mop bucket.<br>Use for<br>ceramic tile,<br>terrazzo,<br>vinyl, and other floors. | Fill bottle from<br>Quik Tank with<br>one blue pack.<br>Use for glass,<br>windows, mirrors,<br>stainless steel,<br>etc. | Fill bottle from<br>Quik Tank with<br>one purple pack.<br>Use for tollet<br>bowls, urinals,<br>shower walls, tubs<br>and sinks, etc. | Fill bottle from<br>Quik Tank with<br>one green pack.<br>Use for tables,<br>desks, walls,<br>appliances, etc. | Fill bottle from<br>Quik Tank with<br>one red pack.<br>Use for knock<br>water fountains,<br>restrooms, etc. | Disinfectant Cleaner<br>(red) must remain on<br>surface 10 minutes to<br>work properly. |



#### HALLS & COMMON AREAS

# GENERAL globalindustrial.com STEARNS, ONE PACKS CLEAN



#### PRODUCTS

| Neutral Cleaner                                                                                                              | Window Cleaner                                                                                                         | Restroom & Bowl                                                         | Extra-Strength Cleaner                                                                                        | Disinfectant Cleaner                                                                                         |                                                                                         |
|------------------------------------------------------------------------------------------------------------------------------|------------------