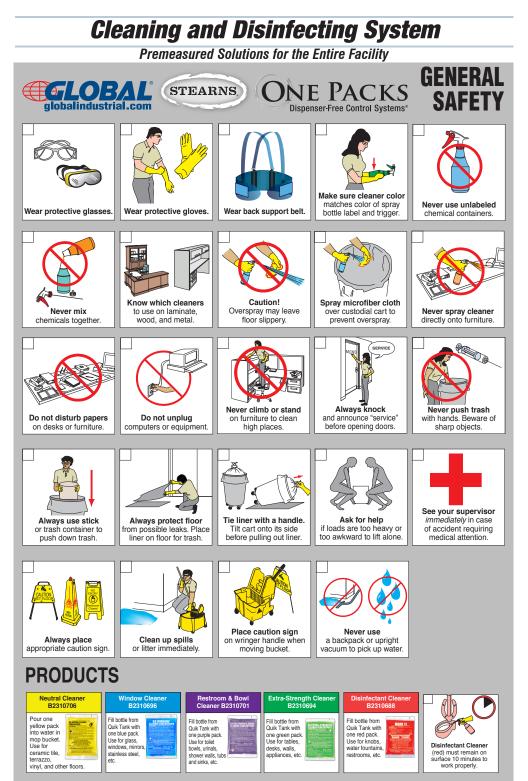

| Neutral Cleaner                                                                                                              | Window Cleaner                                                                                                          | Restroom & Bowl                                                                                                                      | Extra-Strength Cleaner                                                                                        | Disinfectant Cleaner                                                                                        |                                                                                         |
|------------------------------------------------------------------------------------------------------------------------------|-------------------------------------------------------------------------------------------------------------------------|--------------------------------------------------------------------------------------------------------------------------------------|---------------------------------------------------------------------------------------------------------------|-------------------------------------------------------------------------------------------------------------|-----------------------------------------------------------------------------------------|
| B2310706                                                                                                                     | B2310696                                                                                                                | Cleaner B2310701                                                                                                                     | B2310694                                                                                                      | B2310688                                                                                                    |                                                                                         |
| Pour one<br>yellow pack<br>into water in<br>mop bucket.<br>Use for<br>ceramic tile,<br>terrazzo,<br>vinyl, and other floors. | Fill bottle from<br>Quik Tank with<br>one blue pack.<br>Use for glass,<br>windows, mirrors,<br>stainless steel,<br>etc. | Fill bottle from<br>Quik Tank with<br>one purple pack.<br>Use for tollet<br>bowls, urinals,<br>shower walls, tubs<br>and sinks, etc. | Fill bottle from<br>Quik Tank with<br>one green pack.<br>Use for tables,<br>desks, walls,<br>appliances, etc. | Fill bottle from<br>Quik Tank with<br>one red pack.<br>Use for knock<br>water fountains,<br>restrooms, etc. | Disinfectant Cleaner<br>(red) must remain on<br>surface 10 minutes to<br>work properly. |