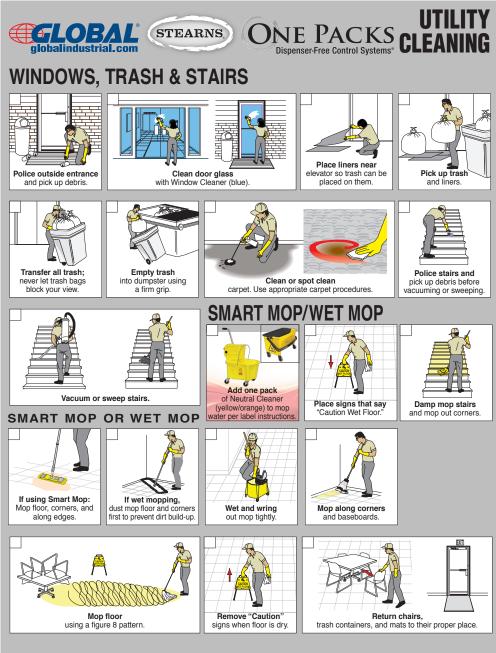

----------------------------------------------------------------------|
| Pour one<br>yellow pack<br>into water in<br>mop bucket.<br>Use for<br>ceramic tile,<br>terrazzo,<br>vinyl, and other floors. | Fill bottle from<br>Quik Tank with<br>one blue pack.<br>Use for glass,<br>windows, mirrors,<br>stainless steel,<br>etc. | Fill bottle from<br>Quik Tank with<br>one purple pack.<br>Use for toilet<br>bowls, urinals,<br>shower walls, tubs<br>and sinks, etc. | Fill bottle from<br>Quik Tank with<br>one green pack.<br>Use for tables,<br>desks, walls,<br>appliances, etc. | Fill bottle from<br>Quik Tank with<br>one red pack.<br>Use for knobs,<br>water fountains,<br>restrooms, etc. | Disinfectant Cleaner<br>(red) must remain on<br>surface 10 minutes to<br>work properly. |



#### RESTROOMS



GENERA



#### PRODUCTS

| Neutral Cleaner<br>B2310706                                                                                                  | Window Cleaner<br>B2310696                                                                                              | Restroom & Bowl<br>Cleaner B2310701                                                                                                  | Extra-Strength Cleaner<br>B2310694                                                                           | Disinfectant Cleaner<br>B2310688                                                                             |                                                                                         |
|------------------------------------------------------------------------------------