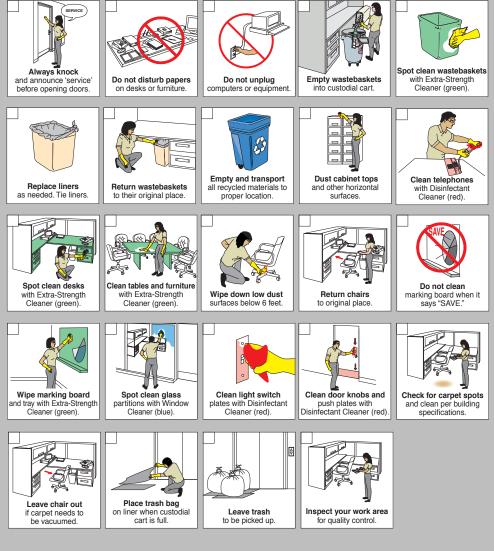

|
| Pour one<br>yellow pack<br>into water in<br>mop bucket.<br>Use for<br>ceramic tile,<br>terrazzo,<br>vinyl, and other floors. | Fill bottle from<br>Quik Tank with<br>one blue pack.<br>Use for glass,<br>windows, mirros,<br>stainless steel,<br>etc. | Quik Tank with<br>one purple pack.<br>Use for toilet<br>bowls, urinals, | Fill bottle from<br>Quik Tank with<br>one green pack.<br>Use for tables,<br>desks, walls,<br>appliances, etc. | Fill bottle from<br>Quik Tank with<br>one red pack.<br>Use for knock,<br>water fountains,<br>restrooms, etc. | Disinfectant Cleaner<br>(red) must remain on<br>surface 10 minutes to<br>work properly. |





## GENERA GLOBAL globalindustrial.com STEARNS ONE PACKS CLEAN

#### **OFFICE/CONFERENCE ROOMS**



### PRODUCTS

| Neutral Cleaner                                                                                                              | Window Cleaner                                                                                                          | Restroom & Bowl                                                                                                                      | Extra-Strength Cleaner                                                                                        | Disinfectant Cleaner                                                                                         |                                                                                         |
|------------------------------------------------------------------------------------