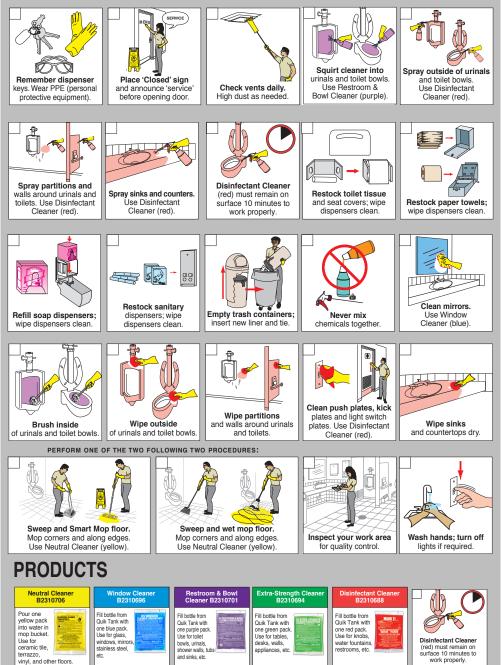

#### RESTROOMS

GENERA

#### PRODUCTS

| Neutral Cleaner<br>B2310706                                                                                                  | Window Cleaner<br>B2310696                                                                                              | Restroom & Bowl<br>Cleaner B2310701                                                                                                  | Extra-Strength Cleaner<br>B2310694                                                                           | Disinfectant Cleaner<br>B2310688                                                                             |                                                                                         |
|------------------------------------------------------------------------------------------------------------------------------|-------------------------------------------------------------------------------------------------------------------------|--------------------------------------------------------------------------------------------------------------------------------------|--------------------------------------------------------------------------------------------------------------|--------------------------------------------------------------------------------------------------------------|-----------------------------------------------------------------------------------------|
| Pour one<br>yellow pack<br>into water in<br>mop bucket.<br>Use for<br>ceramic tile,<br>terrazzo,<br>vinyl, and other floors. | Fill bottle from<br>Quik Tank with<br>one blue pack.<br>Use for glass,<br>windows, mirrors,<br>stainless steel,<br>etc. | Fill bottle from<br>Quik Tank with<br>one purple pack.<br>Use for toilet<br>bowls, urinals,<br>shower walls, tubs<br>and sinks, etc. | Fill bottle from<br>Oulk Tank with<br>one green pack.<br>Use for tables,<br>desks, wals,<br>appliances, etc. | Fill bottle from<br>Quik Tank with<br>one red pack.<br>Use for knobs,<br>water fountains,<br>restrooms, etc. | Disinfectant Cleaner<br>(red) must remain on<br>surface 10 minutes to<br>work properly. |