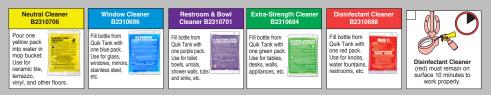

| Neutral Cleaner                                                                                                              | Window Cleaner                                                                                                          | Restroom & Bowl                                                                                                                      | Extra-Strength Cleaner                                                                                        | Disinfectant Cleaner                                                                                        |                                                                                         |
|------------------------------------------------------------------------------------------------------------------------------|-------------------------------------------------------------------------------------------------------------------------|--------------------------------------------------------------------------------------------------------------------------------------|---------------------------------------------------------------------------------------------------------------|-------------------------------------------------------------------------------------------------------------|-----------------------------------------------------------------------------------------|
| B2310706                                                                                                                     | B2310696                                                                                                                | Cleaner B2310701                                                                                                                     | B2310694                                                                                                      | B2310688                                                                                                    |                                                                                         |
| Pour one<br>yellow pack<br>into water in<br>mop bucket.<br>Use for<br>ceramic tile,<br>terrazzo,<br>vinyl, and other floors. | Fill bottle from<br>Quik Tank with<br>one blue pack.<br>Use for glass,<br>windows, mirrors,<br>stainless steel,<br>etc. | Fill bottle from<br>Quik Tank with<br>one purple pack.<br>Use for tollet<br>bowls, urinals,<br>shower walls, tubs<br>and sinks, etc. | Fill bottle from<br>Quik Tank with<br>one green pack.<br>Use for tables,<br>desks, walls,<br>appliances, etc. | Fill bottle from<br>Quik Tank with<br>one red pack.<br>Use for knock<br>water fountains,<br>restrooms, etc. | Disinfectant Cleaner<br>(red) must remain on<br>surface 10 minutes to<br>work properly. |