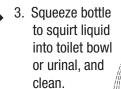

or urinal, and clean.

SAFER

Tip: Empty and rinse bottle before refilling.

\* This product meets Green Seal™ Standard GS-37 based on effective performance, concentrated volume, minimized/recycled packaging and protective limits on: VOCs and human & environmental toxicity. GreenSeal.org