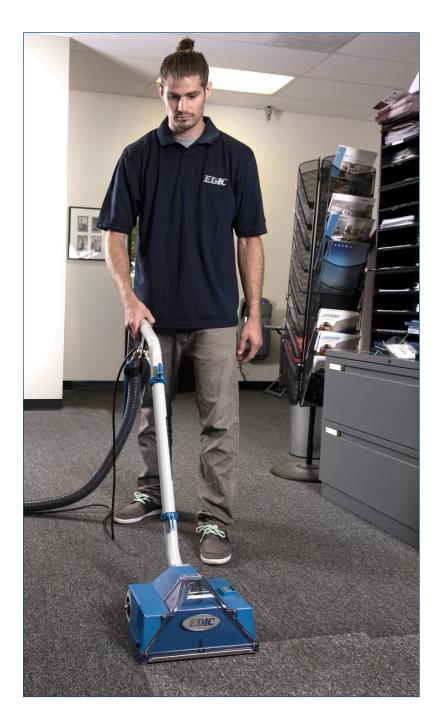

# **POWERED CARPET WAND**

So lightweight and maneuverable, the Powermate will triple your productivity. No more backaches and fatigue from slow, tedious cleaning with a wand.

Unlike traditional carpet wands, the Powermate provides a high-speed cylindrical agitator brush that gets down to the base of the carpet fibers for more effective cleaning. The combination of brush agitation and solution spray minimizes physical exertion and improves cleaning performance.

Most EDIC portable extractors can be equipped with an optional AC plug for the Powermate so you don't need an extra power outlet to run it, making it an easy addition to your cleaning arsenal.

The see-through front cover allows you to see the soil and chemical being removed from the carpet.

POWERMATE

**POWERED CARPET WAND** 