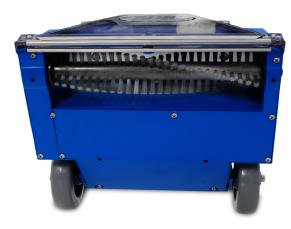

Most EDIC portable extractors can be equipped with an optional AC plug for the Powermate so you don't need an extra power outlet to run it, making it an easy addition to your cleaning arsenal.

The see-through front cover allows you to see the soil and chemical being removed from the carpet.

### Features & Benefits

- Weighs only 15 lbs., easy to use by any size person
- See-through front cover
- · Sealed, stainless steel ball bearings for durability and long life
- High speed 2,500 RPM agitator brush for enhanced cleaning performance
- Heavy duty aluminum handle, light weight and durable
- Seamlessly adapts to the Galaxy 2000, Galaxy PRO, Galaxy 5, Polaris, and Supernova portable carpet extractors