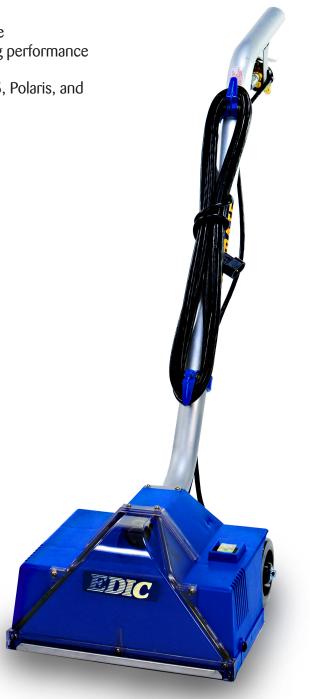

Most EDIC portable extractors can be equipped with an optional AC plug for the Powermate so you don't need an extra power outlet to run it, making it an easy addition to your cleaning arsenal.

The see-through front cover allows you to see the soil and chemical being removed from the carpet.

### Features & Benefits

- Weighs only 15 lbs., easy to use by any size person
- See-through front cover
- · Sealed, stainless steel ball bearings for durability and long life
- High speed 2,500 RPM agitator brush for enhanced cleaning performance
- Heavy duty aluminum handle, light weight and durable
- Seamlessly adapts to the Galaxy 2000, Galaxy PRO, Galaxy 5, Polaris, and Supernova portable carpet extractors

#### **Specifications**

| Model               | B2305460                    |
|---------------------|-----------------------------|
| Cleaning Width      | 12"                         |
| Housing             | Ultra high-impact ABS       |
| Agitator Brush      | Cylindrical, tynex bristles |
| Brush Motor         | 1/12 HP                     |
| Brush Speed         | 2500 RPM                    |
| Electrical Draw     | 1 Amp                       |
| Power Cord          | 25′                         |
| Weight              | 15 lbs.                     |
| Shipping Weight     | 28 lbs.                     |
| Shipping Dimensions | 13.5'H x 49.5'L x 18'W      |
| Warranty            | 5 year parts & labor        |