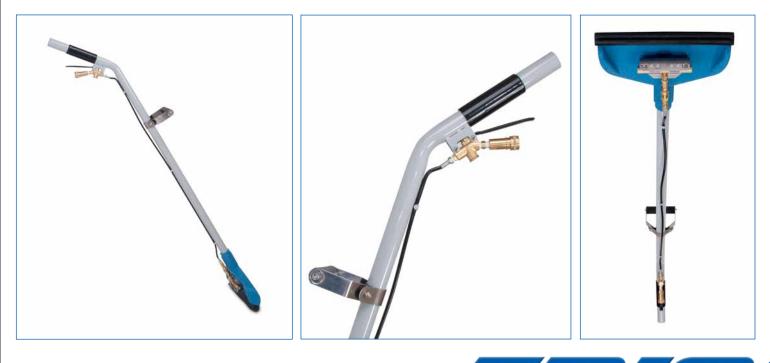

The UHMW vacuum shoe is held securely to the wand head with just 3 screws but also removes easily for cleaning or service. It has a stainless steel handle grip with a foam cushion providing comfort and durability. The valve, fittings and solution hose are rated to handle portable or truckmount pressure and heat.

### Features & Benefits

- A very light handle weight and low center of gravity with total weight of 6.5 lbs
- · UHMW wand shoe with a lower coefficient of friction
- The wand head creates a strong contact with the carpet maximizing recovery and requiring less operator down force on the wand
- Unique dual jet system eliminates the problem of overlapping contact between each spray pattern, common to other wands. This design allows the full pressure of each jet to impact the carpet fibers with powerful, uninterrupted agitation
- The wand tube is available in durable lightweight aircraft aluminum or titanium.
- Its unique metal/heavy clip design allows the operator to remove in seconds the entire spray tip manifold for service and cleaning