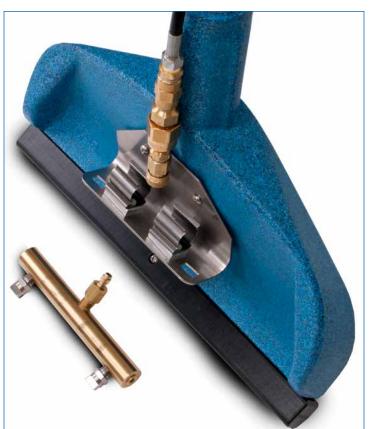

The UHMW vacuum shoe is held securely to the wand head with just 3 screws but also removes easily for cleaning or service. It has a stainless steel handle grip with a foam cushion providing comfort and durability. The valve, fittings and solution hose are rated to handle portable or truckmount pressure and heat.

### Features & Benefits

- A very light handle weight and low center of gravity with total weight of 6.5 lbs
- · UHMW wand shoe with a lower coefficient of friction
- The wand head creates a strong contact with the carpet maximizing recovery and requiring less operator down force on the wand
- Unique dual jet system eliminates the problem of overlapping contact between each spray pattern, common to other wands. This design allows the full pressure of each jet to impact the carpet fibers with powerful, uninterrupted agitation
- The wand tube is available in durable lightweight aircraft aluminum or titanium.
- Its unique metal/heavy clip design allows the operator to remove in seconds the entire spray tip manifold for service and cleaning

#### **Specifications**

| Model         | TR1-95015FS-A (200 psi), TR1-9501FS-A (500 psi) |
|---------------|-------------------------------------------------|
| Weight        | 6.5 lbs.                                        |
| Glide         | UHMW Ultra-High-Molecular-Weight polyethylene   |
| Spray Tube    | Brass                                           |
| Vacuum Tube   | Aircraft Aluminum or Titanium                   |
| Spray Jets    | Stainless Steel                                 |
| Valve         | 1200 PSI                                        |
| Solution Line | 3000 PSI                                        |
| Fasteners     | Stainless Steel                                 |