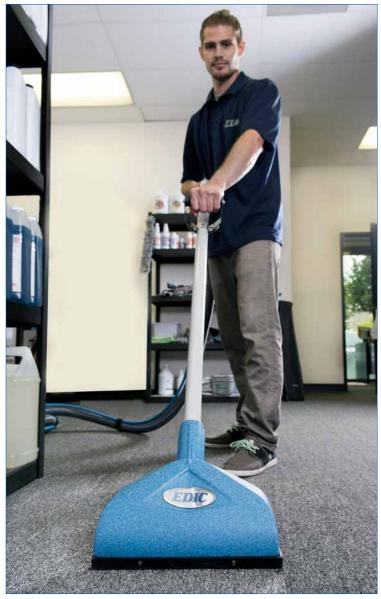

#### **HIGH PERFORMANCE CARPET WAND**

Triton Carpet Wand is the latest in carpet cleaning technology. It provides a lightweight and durable alternative to the traditional stainless steel wand.

The head of the Triton carpet wand is not only designed for higher air speed but also even/consistent airflow speed across the whole width of the wand head guaranteeing optimum water recovery.

Weighing in at only 6.5 lbs., it is easier and less tiring to use, especially on those big jobs!

Visit our website from your phone