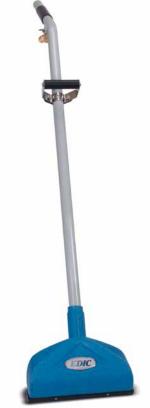

#### **HIGH PERFORMANCE CARPET WAND**

Triton Carpet Wand is the latest in carpet cleaning technology. It provides a lightweight and durable alternative to the traditional stainless steel wand.

The head of the Triton carpet wand is not only designed for higher air speed but also even/consistent airflow speed across the whole width of the wand head guaranteeing optimum water recovery.

Talk about durability, the wand shoe is made of UHMW plastic which has the highest impact strength of any thermoplastic presently made. The wand glides easily across the carpet and wears less because the UHMW plastic shoe also has an extremely low coefficient of friction. For example, it is significantly lower than Delrin and other Acetals.