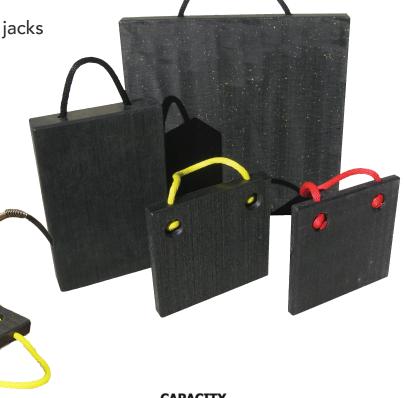

## Jack Plates (14462 14463 14464 14465 14466 14468 14469 14472 14473)

Jack plates provide greater stability to bottle jacks, hydraulic rams, jack stands and cribbing

• Lightweight and easy to handle

• Each unit has non-skid surface to prevent jacks from sliding under wet or oily conditions

• Complies with OSHA regulation 29 CFR 1926.305, "When it is necessary to provide a firm foundation, the base of the jack shall be blocked or cribbed."

Durable high density polymer resists the

elements

|       |               |               |                | CAPACIII |                   |
|-------|---------------|---------------|----------------|----------|-------------------|
| Model | L             | W             | Н              | (Tons)   | WEIGHT            |
| 14462 | 36" (91cm)    | 36" (91 cm)   | 2.5" (6.4 cm)  | 150      | 118 lbs (53.5 kg) |
| 14463 | 36" (91cm)    | 36" (91 cm)   | 3" (7.6 cm)    | 200      | 135 lbs (61.2 kg) |
| 14464 | 12" (30.5 cm) | 12" (30.5 cm) | 1" (2.54 cm)   | 50       | 5 lbs (2.3 kg)    |
| 14465 | 12" (30.5 cm) | 12" (30.5 cm) | 1.5" (3.81 cm) | 100      | 8 lbs (3.6 kg)    |
| 14466 | 18" (45.7 cm) | 12" (30.5 cm) | 3" (7.62 cm)   | 200      | 21 lbs (9.5 kg)   |
| 14468 | 24" (61cm)    | 24" (61cm)    | 2" (5.08 cm)   | 100      | 24 lbs (10.9 kg)  |
| 14469 | 18" (45.7 cm) | 18" (45.7 cm) | 2" (5.08 cm)   | 100      | 20 lbs (9.1 kg)   |
| 14472 | 18" (45.7 cm) | 18" (45.7 cm) | 1" (2.54 cm)   | 50       | 15 lbs (6.8 kg)   |
| 14473 | 18" (45.7 cm) | 18" (45.7 cm) | 1.5" (3.81 cm) | 100      | 16 lbs (7.3 kg)   |
|       |               |               |                |          |                   |