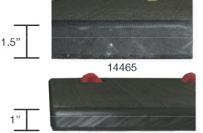

• Complies with OSHA regulation 29 CFR 1926.305, "When it is necessary to provide a firm foundation, the base of the jack shall be blocked or cribbed."

Durable high density polymer resists the

elements

|       |               |               |                | CAPACIII |                   |
|-------|---------------|---------------|----------------|----------|-------------------|
| Model | L             | W             | Н              | (Tons)   | WEIGHT            |
| 14462 | 36" (91cm)    | 36" (91 cm)   | 2.5" (6.4 cm)  | 150      | 118 lbs (53.5 kg) |
| 14463 | 36" (91cm)    | 36" (91 cm)   | 3" (7.6 cm)    | 200      | 135 lbs (61.2 kg) |
| 14464 | 12" (30.5 cm) | 12" (30.5 cm) | 1" (2.54 cm)   | 50       | 5 lbs (2.3 kg)    |
| 14465 | 12" (30.5 cm) | 12" (30.5 cm) | 1.5" (3.81 cm) | 100      | 8 lbs (3.6 kg)    |
| 14466 | 18" (45.7 cm) | 12" (30.5 cm) | 3" (7.62 cm)   | 200      | 21 lbs (9.5 kg)   |
| 14468 | 24" (61cm)    | 24" (61cm)    | 2" (5.08 cm)   | 100      | 24 lbs (10.9 kg)  |
| 14469 | 18" (45.7 cm) | 18" (45.7 cm) | 2" (5.08 cm)   | 100      | 20 lbs (9.1 kg)   |
| 14472 | 18" (45.7 cm) | 18" (45.7 cm) | 1" (2.54 cm)   | 50       | 15 lbs (6.8 kg)   |
| 14473 | 18" (45.7 cm) | 18" (45.7 cm) | 1.5" (3.81 cm) | 100      | 16 lbs (7.3 kg)   |
|       |               |               |                |          |                   |