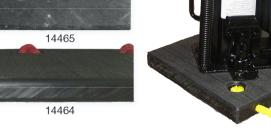

## Jack Plates (14462 14463 14464 14465 14466 14468 14469 14472 14473)

Jack plates provide greater stability to bottle jacks, hydraulic rams, jack stands and cribbing

• Lightweight and easy to handle

• Each unit has non-skid surface to prevent jacks from sliding under wet or oily conditions

• Complies with OSHA regulation 29 CFR 1926.305, "When it is necessary to provide a firm foundation, the base of the jack shall be blocked or cribbed."

Durable high density polymer resists the

elements

|       |               |               |                | CAPACIII |                   |
|-------|---------------|---------------|----------------|----------|-------------------|
| Model | L             | W             | Н              | (Tons)   | WEIGHT            |
| 14462 | 36" (91cm)    | 36" (91 cm)   | 2.5" (6.4 cm)  | 150      | 118 lbs (53.5 kg) |
| 14463 | 36" (91cm)    | 36" (91 cm)   | 3" (7.6 cm)    | 200      | 135 lbs (61.2 kg) |
| 14464 | 12" (30.5 cm) | 12" (30.5 cm) | 1" (2.54 cm)   | 50       | 5 lbs (2.3 kg)    |
| 14465 | 12" (30.5 cm) | 12" (30.5 cm) | 1.5" (3.81 cm) | 100      | 8 lbs (3.6 kg)    |
| 14466 | 18" (45.7 cm) | 12" (30.5 cm) | 3" (7.62 cm)   | 200      | 21 lbs (9.5 kg)   |
| 14468 | 24" (61cm)    | 24" (61cm)    | 2" (5.08 cm)   | 100      | 24 lbs (10.9 kg)  |
| 14469 | 18" (45.7 cm) | 18" (45.7 cm) | 2" (5.08 cm)   | 100      | 20 lbs (9.1 kg)   |
| 14472 | 18" (45.7 cm) | 18" (45.7 cm) | 1" (2.54 cm)   | 50       | 15 lbs (6.8 kg)   |
| 14473 | 18" (45.7 cm) | 18" (45.7 cm) | 1.5" (3.81 cm) | 100      | 16 lbs (7.3 kg)   |
|       |               |               |                |          |                   |