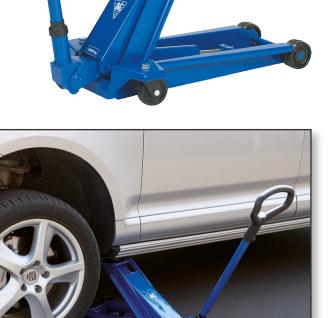

## DK20/DK20Q HYDRAULIC GARAGE JACK

## 2 Ton Hydraulic Garage Jack

- Jack for passenger cars and vans
- Very low minimum height of only 80 mm
- Wide and robust frame made of high-strength steel
- Precise and safe control while lowering
- Manual dead man's release for optimum safety when lowering
- Built-in safety overload valve
- Noiseless wheels incorporating a polyurethane central O-ring offers maximum surface protection
- Ergonomically designed handle ensuring positive and safe operation
- DK20Q is fitted with quick-lift pedal for easy reach of lifting point

| Technical data | DK20/DK20Q   |        |
|----------------|--------------|--------|
| Capacity       | 4400 lb      | 2,0 t  |
| Min. height    | 3.15 in      | 80 mm  |
| Max. height    | 19.49 in     | 495 mm |
| Frame length   | 25.98 in     | 660 mm |
| Handle length  | 37.40 in     | 950 mm |
| Frame height   | 6.30 in      | 160 mm |
| Width          | 16.14 in     | 410 mm |
| Weight         | <b>68</b> lb | 31 kg  |